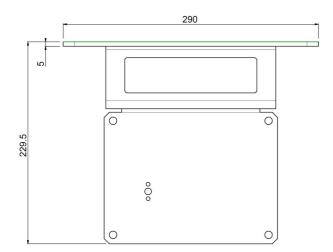

#### 052.7230 Wall fixation kit for floor lifts 052.7200 and 052.7250

Product 052.7230, Wall fixation kit, is especially developed for users who wish to install floor lifts 052.7200 and 052.7250 near the wall but are unable to drill in the floor. The lifts are fitted with a screen bracket containing most VESA patterns, making it suitable for almost every display. The floor lift comes with a remote control to adjust the display 500 mm (052.7250) or 600 mm (052.7200) in height.