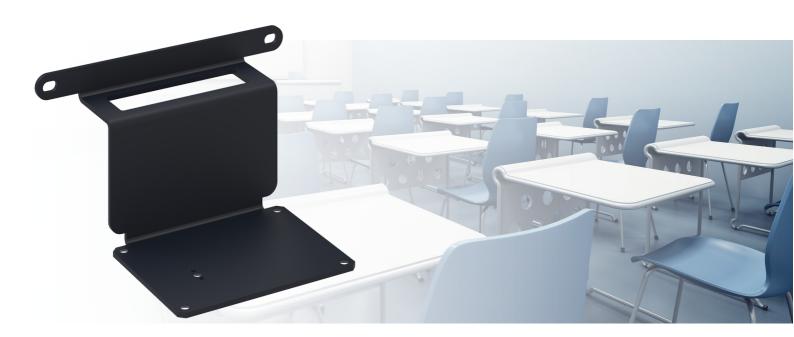

#### 052.7230 Wall fixation kit for floor lifts 052.7200 and 052.7250

Product 052.7230, Wall fixation kit, is especially developed for users who wish to install floor lifts 052.7200 and 052.7250 near the wall but are unable to drill in the floor. The lifts are fitted with a screen bracket containing most VESA patterns, making it suitable for almost every display. The floor lift comes with a remote control to adjust the display 500 mm (052.7250) or 600 mm (052.7200) in height.