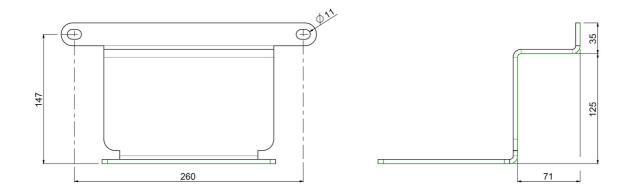

#### 052.7230 Wall fixation kit for floor lifts 052.7200 and 052.7250

Product 052.7230, Wall fixation kit, is especially developed for users who wish to install floor lifts 052.7200 and 052.7250 near the wall but are unable to drill in the floor. The lifts are fitted with a screen bracket containing most VESA patterns, making it suitable for almost every display. The floor lift comes with a remote control to adjust the display 500 mm (052.7250) or 600 mm (052.7200) in height.