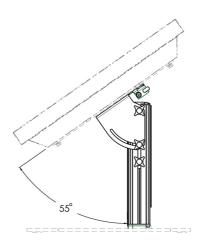

Tilt function:  $+0^{\circ}$  up to  $+60^{\circ}$ Cable duct:  $35 \times 15$  mm  $\varnothing$ 