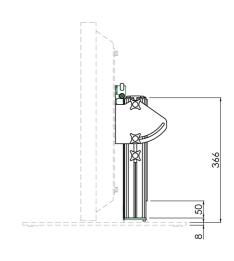

#### 063.8635 Monitor/Stage stand Light Series 350 mm (excl. base plate)

This set consists of a short column with a specific head and can be placed on each SmartMetals base plate. Especially for placing a flatscreen just above the floor. The monitor-/tribune stand should be combined with a separate SmartMetals base plate and a rental mount with three coupling bolts.

#### Features

Maximum length: 304 mm

Weight: 4.00 kg

**Colour:** Dark grey, Aluminium **Maximum load:** 30 kg **Screen position:** Landscape

Inch range: max. 55 inch
Bracket/interface: Excluded

Type bracket/interface: Three-point coupling

Tilt function:  $+0^{\circ}$  up to  $+60^{\circ}$ Cable duct:  $35 \times 15$  mm  $\varnothing$ 