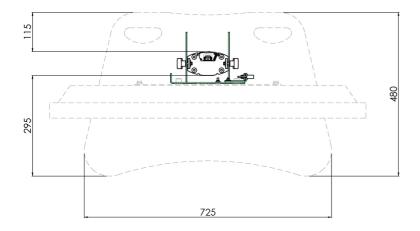

#### Features

Maximum length: 304 mm

Weight: 4.00 kg

**Colour:** Dark grey, Aluminium **Maximum load:** 30 kg **Screen position:** Landscape

Inch range: max. 55 inch
Bracket/interface: Excluded

Type bracket/interface: Three-point coupling