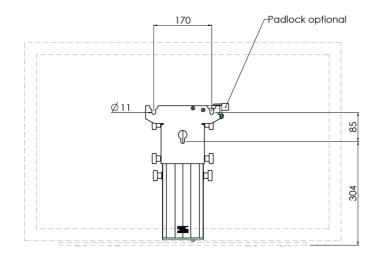

#### Features

Maximum length: 304 mm

Weight: 4.00 kg

**Colour:** Dark grey, Aluminium **Maximum load:** 30 kg **Screen position:** Landscape

Inch range: max. 55 inch
Bracket/interface: Excluded

Type bracket/interface: Three-point coupling