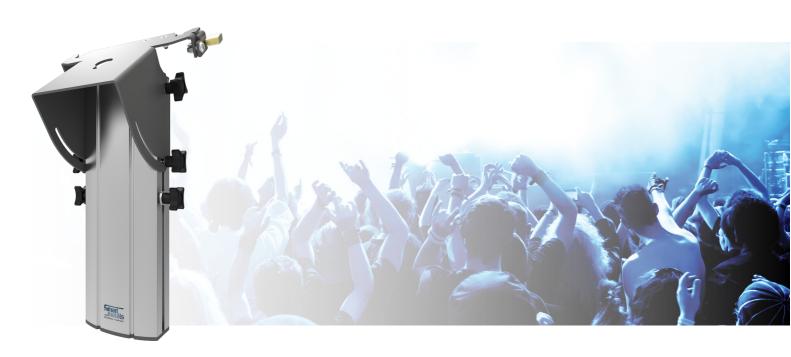

#### 063.8635 Monitor/Stage stand Light Series 350 mm (excl. base plate)

This set consists of a short column with a specific head and can be placed on each SmartMetals base plate. Especially for placing a flatscreen just above the floor. The monitor-/tribune stand should be combined with a separate SmartMetals base plate and a rental mount with three coupling bolts.