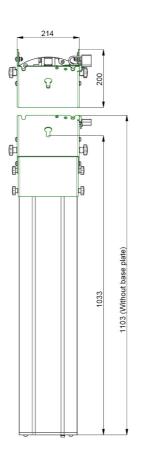

## Features

Maximum length: 1033 mm Weight: 16.50 kg Colour: Dark grey, Aluminium Maximum load: 85 kg Screen position: Landscape, Portrait Inch range: 32 - 50 inch, 50 - 65 inch Bracket/interface: Excluded Type bracket/interface: Three-point coupling Tilt function: +35° till +55° Mounting system: Three-point coupling Cable duct: 15, 35, 15 mm Ø