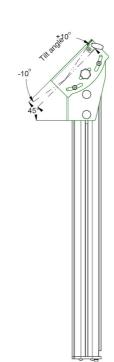

## Features

Maximum length: 1033 mm Weight: 16.50 kg Colour: Dark grey, Aluminium Maximum load: 85 kg Screen position: Landscape, Portrait Inch range: 32 - 50 inch, 50 - 65 inch Bracket/interface: Excluded Type bracket/interface: Three-point coupling Tilt function: +35° till +55° Mounting system: Three-point coupling Cable duct: 15, 35, 15 mm Ø