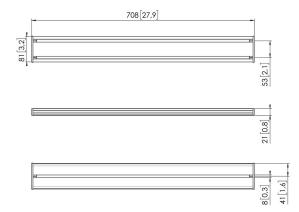

## MOMO C470 Interface Bar Component, 70 cm (white)

| Varenummer       | 7164701                     |
|------------------|-----------------------------|
| Farve            | Hvid                        |
| EAN enkelt pakke | 8 <mark>712285354526</mark> |
| Højde            | 81                          |
| Længde           | 708                         |
| Dybde            | 21                          |
| TÜV-certificeret | Ja                          |
| Garanti          | 10 år                       |
|                  |                             |