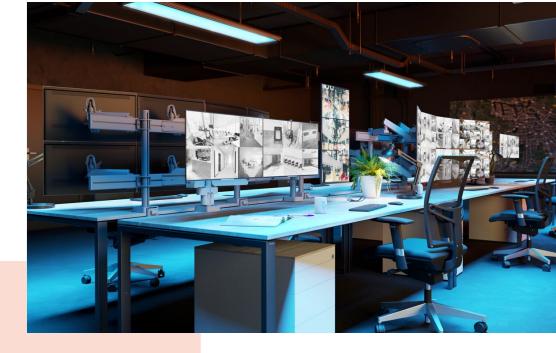

## Største fordele

Build your ideal monitor arm The MOMO C470 Interface Bar Component, 70 cm, is part of MOMO Motion and Motion+. Specially designed for optimal monitor alignment. Endless possibilities Create a multi-monitor set-up with just a few components. Including both straight and angled positions. MOMO monitor arm accessories and components are installed using just one allen (hex) key, cleverly integrated into the product. So you'll always have the right tool at hand.