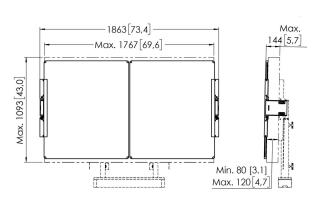

## **Specifications**

Min. screen size (inch) 75 75 Max. screen size (inch)

Tilt -4°/+4°

Adjustable depth Yes Adjustable height Yes Height 1020 Width 3627 Depth 142 7302170 Article number (SKU)

EAN single box 8712285356865