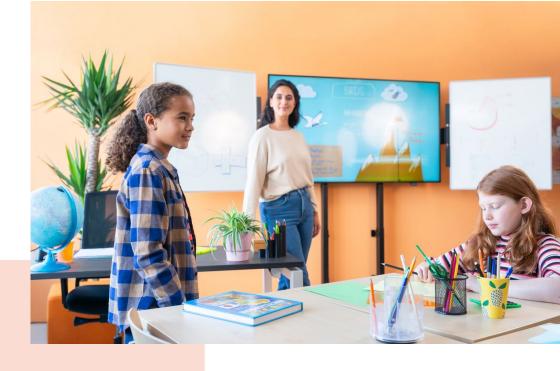

#### Whiteboard Set for 75"

This RISE A217 Whiteboard Set 75" is custom made for the Vogel's RISE motorized display lift floor-wall solution. With this accessory, you can mount a whiteboard to the left and right of a 75-inch display. The enamel steel boards feature hinges developed by Vogel's. As a result, the whiteboards do not spontaneously open, even after frequent use. Easy to install The adjustable hinges on this accessory set allow you to vary the depth, height and width so that the whiteboards always fit the display, whatever display you are using.