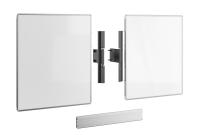

#### Whiteboard Set for 75"

This RISE A217 Whiteboard Set 75" is custom made for the Vogel's RISE motorized display lift floor-wall solution. With this accessory, you can mount a whiteboard to the left and right of a 75-inch display. The enamel steel boards feature hinges developed by Vogel's. As a result, the whiteboards do not spontaneously open, even after frequent use. Easy to install The adjustable hinges on this accessory set allow you to vary the depth, height and width so that the whiteboards always fit the display, whatever display you are using.

## **Specifications**

Min. screen size (inch) 75 75 Max. screen size (inch)

Tilt -4°/+4°

Adjustable depth Yes Adjustable height Yes Height 1020 Width 3627 Depth 142 7302170 Article number (SKU)

EAN single box 8712285356865