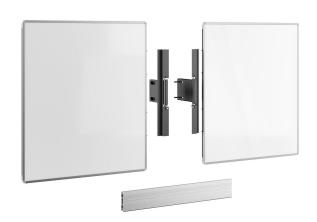

#### Whiteboard Set for 75"

This RISE A217 Whiteboard Set 75" is custom made for the Vogel's RISE motorized display lift floor-wall solution. With this accessory, you can mount a whiteboard to the left and right of a 75-inch display. The enamel steel boards feature hinges developed by Vogel's. As a result, the whiteboards do not spontaneously open, even after frequent use. Easy to install The adjustable hinges on this accessory set allow you to vary the depth, height and width so that the whiteboards always fit the display, whatever display you are using.

## **Specifications**

Min. screen size (inch) 75 75 Max. screen size (inch)

Tilt -4°/+4°

Adjustable depth Yes Adjustable height Yes Height 1020 Width 3627 Depth 142 7302170 Article number (SKU)

EAN single box 8712285356865