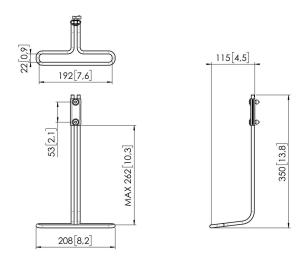

## **Specifikationer**

Varenummer Farve EAN enkelt pakke Dybde TÜV-certificeret Garanti 7190020 Sort 8712285354700 115 Ja 10 år

VOGEL'S HOLDING BV (©)

All rights reserved. Subject to printing errors, technical and price amendments.