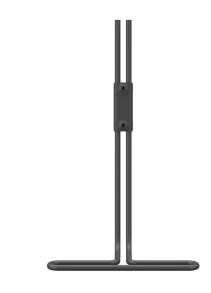

## Største fordele

Accessory for your monitor arm The MOMO A002 Grip for your dual monitor solution. This accessory is part of MOMO Motion and Motion+. Specially designed for dual monitor adapters. Easily adjust your monitors without touching them using this grip. This will keep your monitors perfectly aligned.