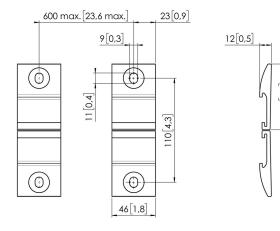

## **Specifications**

Article number (SKU) Colour EAN single box TÜV certified Guarantee Mounting Possibilities 7161021 White 8712285353963 Yes 10 years On the wall

VOGEL'S HOLDING BV (©)

All rights reserved. Subject to printing errors, technical and price amendments.