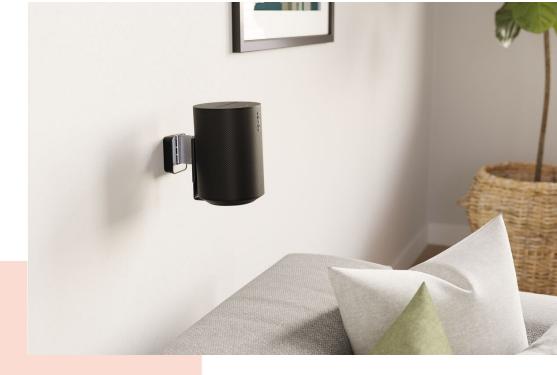

### Optimise your listening experience with this speaker mount for Sonos Era 100 speakers

This speaker mount has been specially designed for wall mounting Sonos Era 100 speakers. With a swivel range of up to 70° and a 30° tilt range (upwards or downwards), the Vogel's speaker wall mount allows you to adjust your speakers to the perfect angle.