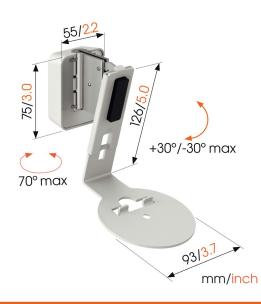

### Optimise your listening experience with this speaker mount for Sonos Era 100 speakers

This speaker mount has been specially designed for wall mounting Sonos Era 100 speakers. With a swivel range of up to 70° and a 30° tilt range (upwards or downwards), the Vogel's speaker wall mount allows you to adjust your speakers to the perfect angle.

### **Specifications**

Article number (SKU) 8151111

Colour White

EAN single box 8712285371844

Height 126
Width 93
TÜV certified Yes

Tilt Tilt -30°/+30°

Turn Up to 70°

Guarantee 5 years