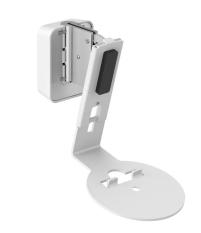

## SWM 4111 Sonos speaker wall mount for Era 100 (white)

Certifications TÜV

Speaker brand Sonos

Speaker models Era 100

Spirit level included Yes

VOGEL'S HOLDING BV (©)

All rights reserved.
Subject to printing errors, technical and price amendments.

Date: 2023-09-21