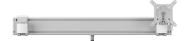

## MOMO A001 Dual Monitor Adapter, (white)

## Største fordele

Accessory for your monitor arm The MOMO A001 Dual Monitor Adapter. This accessory is part of MOMO Motion and Motion +. Specially designed for mounting two monitors side-by-side at the same height. Suitable for monitors of 27" with a VESA of 50x50, 75x75, and 100x100. All MOMO accessories are easy to install.