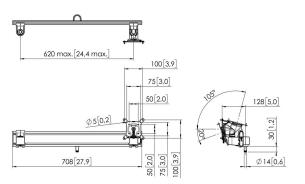

## **Specifikationer**

Varenummer 7190011 Farve Hvid

EAN enkelt pakke 8712285354687

TÜV-certificeretJaGaranti10 årMaks. skærmbredde (mm)620Universelt eller fast hulmønsterFast

True

VOGEL'S HOLDING BV (©)

All rights reserved.
Subject to printing errors, technical and price amendments.