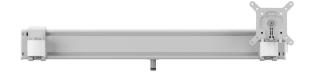

## MOMO A001 Dual Monitor Adapter, (white)

## Største fordele

Accessory for your monitor arm The MOMO A001 Dual Monitor Adapter. This accessory is part of MOMO Motion and Motion +. Specially designed for mounting two monitors side-by-side at the same height. Suitable for monitors of 27" with a VESA of 50x50, 75x75, and 100x100. All MOMO accessories are easy to install.