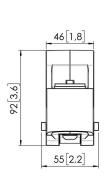

## **Specifikationer**

Varenummer 7162030 Farve Sort

EAN enkelt pakke 8712285354229

Højde 92
Bredde 55
Dybde 71
TÜV-certificeret Ja
Garanti 10 år

VOGEL'S HOLDING BV (©)

All rights reserved.
Subject to printing errors, technical and price amendments.