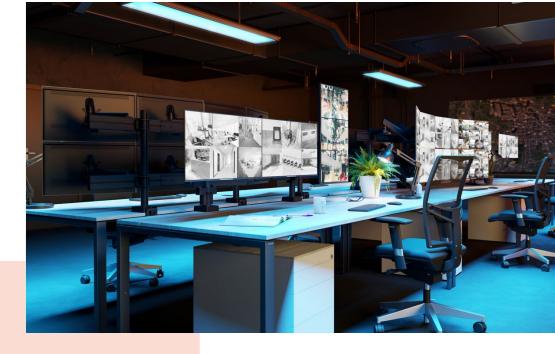

## Største fordele

Build your ideal monitor arm The MOMO C203 Adapter for Interface Bar Components is part of MOMO Motion and Motion+. Specially designed for mounting the monitor arm or interface onto the interface bar. Endless possibilities Create a multi-monitor set-up with just a few components. Including both straight and angled positions. MOMO monitor arm accessories and components are installed using just one allen (hex) key, cleverly integrated into the product. So you'll always have the right tool at hand.