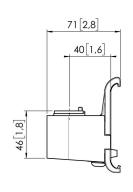

## **Specifikationer**

Varenummer 7162030 Farve Sort

EAN enkelt pakke 8712285354229

Højde 92
Bredde 55
Dybde 71
TÜV-certificeret Ja
Garanti 10 år

VOGEL'S HOLDING BV (©)

All rights reserved.
Subject to printing errors, technical and price amendments.