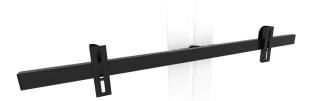

## **SOUND 3400 Soundbar Mount**

## Need a way to mount your soundbar so it fits seamlessly with your flat screen TV?

The SOUND 3400 offers a stylish way to mount a soundbar to flat screen TVs that fit flat to the wall with a Vogel's cable column. This Sound Bar Mount and cable guiding system creates a clean look and feel for your entertainment centre with your cables hidden neatly out of sight.