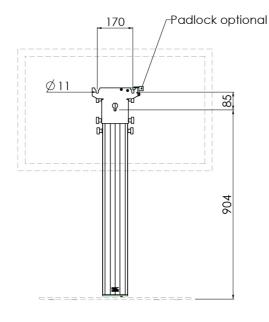

#### Features

Maximum length: 904 mm

Weight: 7.00 kg

Colour: Dark grey, Aluminium Maximum load: max. 30 kg Screen position: Landscape Inch range: max. 55 inch Bracket/interface: Excluded

Type bracket/interface: Three-point coupling

Tilt function: +0° till +55°

Mounting system: Three-point coupling

Cable duct:  $35 \times 15 \text{ mm } \emptyset$ 