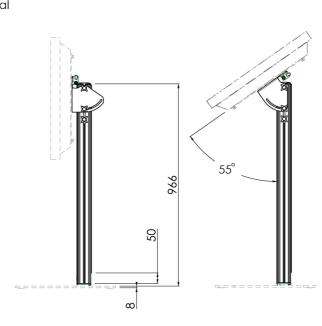

Tilt function: +0° till +55°

Mounting system: Three-point coupling

Cable duct:  $35 \times 15 \text{ mm } \emptyset$ 