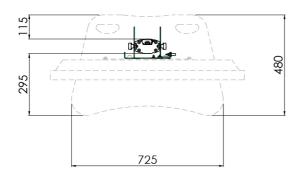

#### 063.8695 Monitor/Stage stand Light Series 950 mm (excl. base plate)

This set consists of a short column with a specific head and can be placed on each SmartMetals base plate. Especially for placing a flatscreen just above the floor. The monitor-/tribune stand should be combined with a separate SmartMetals base plate and a rental mount with three coupling bolts.

#### Features

Maximum length: 904 mm

Weight: 7.00 kg

Colour: Dark grey, Aluminium Maximum load: max. 30 kg Screen position: Landscape Inch range: max. 55 inch Bracket/interface: Excluded

Type bracket/interface: Three-point coupling