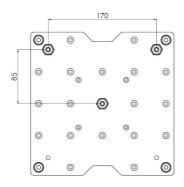

#### 063.0300 VESA 75, 100, 200(-100) rental bracket with three-point coupling

This bracket remains fastened to the screen and can be used in landscape or portrait screen position. Also compatible with VESA 75, 100, 100–200 mounting pattern. Supplied with three coupling bolts.

#### **Features**

Weight: 1.70 kg Colour: Black

Maximum load: 50 kg

Screen position: Landscape, Portrait

Type bracket/interface: VESA

Range bracket/interface: VESA 75, 100, 200-100, 200

Mounting system: Three-point coupling