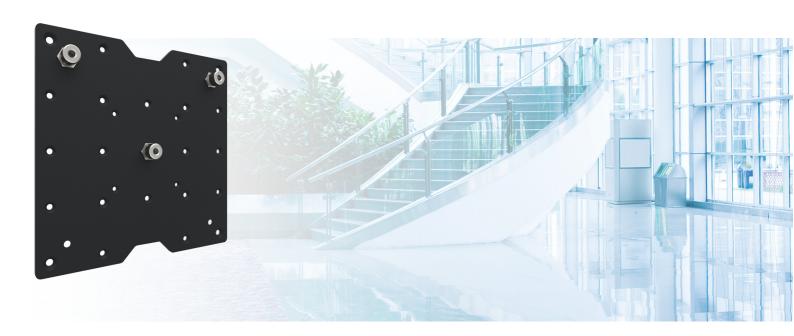

#### 063.0300 VESA 75, 100, 200(-100) rental bracket with three-point coupling

This bracket remains fastened to the screen and can be used in landscape or portrait screen position. Also compatible with VESA 75, 100, 100–200 mounting pattern. Supplied with three coupling bolts.