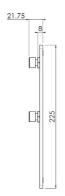

#### **Features**

Weight: 1.70 kg Colour: Black

Maximum load: 50 kg

Screen position: Landscape, Portrait

Type bracket/interface: VESA

Range bracket/interface: VESA 75, 100, 200-100, 200

Mounting system: Three-point coupling