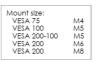

#### **Features**

Weight: 1.70 kg Colour: Black

Maximum load: 50 kg

Screen position: Landscape, Portrait

Type bracket/interface: VESA

Range bracket/interface: VESA 75, 100, 200-100, 200

Mounting system: Three-point coupling