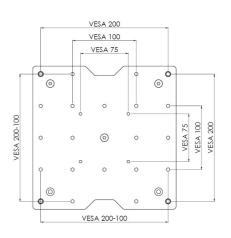

#### 063.0300 VESA 75, 100, 200(-100) rental bracket with three-point coupling

This bracket remains fastened to the screen and can be used in landscape or portrait screen position. Also compatible with VESA 75, 100, 100–200 mounting pattern. Supplied with three coupling bolts.

#### **Features**

Weight: 1.70 kg Colour: Black

Maximum load: 50 kg

Screen position: Landscape, Portrait

Type bracket/interface: VESA

Range bracket/interface: VESA 75, 100, 200-100, 200

Mounting system: Three-point coupling