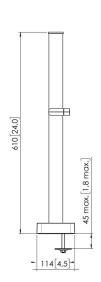

## **Specifications**

Article number (SKU) 7161601 Colour White

EAN single box 8712285354120

Height 610
Width 114
Depth 114
TÜV certified Yes
Guarantee 10 years

Mounting Possibilities On and through desk

VOGEL'S HOLDING BV (©)