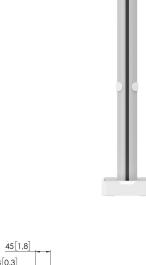

## **Specifications**

Article number (SKU) 7161601 Colour White

EAN single box 8712285354120

Height 610
Width 114
Depth 114
TÜV certified Yes
Guarantee 10 years

Mounting Possibilities On and through desk

VOGEL'S HOLDING BV (©)