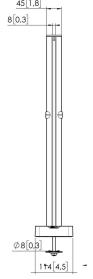

## **Specifications**

Article number (SKU) 7161601 Colour White

EAN single box 8712285354120

Height 610
Width 114
Depth 114
TÜV certified Yes
Guarantee 10 years

Mounting Possibilities On and through desk

VOGEL'S HOLDING BV (©)