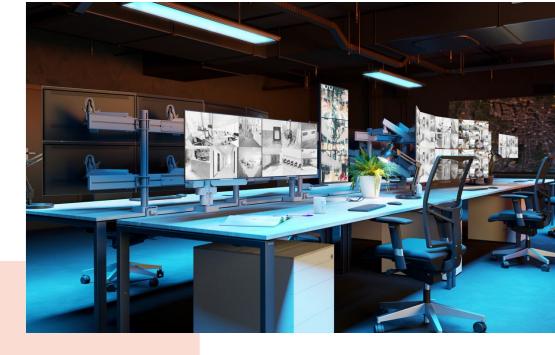

## MOMO C160 Base with Pole Component, for Motion and Motion Plus, 60 cm (white)

## **Key Benefits**

- Height Adjustable
- Suitable for one, two or a whole series of monitors
- Easy install
- Flexible modular system
- TÜV certified / 10-year guarantee

Build your ideal monitor arm The MOMO C 160 Base with Pole Component, 60 cm, is part of MOMO Motion and Motion+. Specially designed for desk mounting. Endless possibilities Create a multi-monitor set-up with just a few components. Including both straight and angled positions. MOMO monitor arm accessories and components are installed using just one allen (hex) key, cleverly integrated into the product. So you'll always have the right tool at hand.