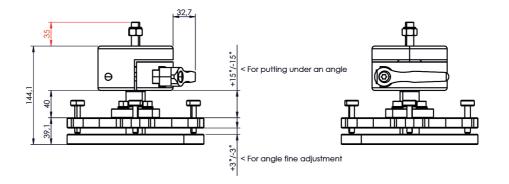

#### 002.4600 Rental mount 15 cm for projector max. 500 kg

This rental mount makes it quick and easy to install projectors max. 500 kg in a truss. It offers a tilt function of +15° until -15° and a further fine adjustment can be executed of +3° until -3°. The projector should be fitted with a projector specific bracket to the set, ask the SmartMetals team for more information. Due to the mounting pattern 100 x 100 mm, it is standard suitable for most Panasonic, Barco and Lang stack frames.

# Features

Maximum length: 150 mm Weight: 8.00 kg Colour: Black Maximum load: 500 kg Bracket/interface: Excluded Type bracket/interface: Projector specific Rotation: 360° Tilt function: +15° till -15° Other information: Excluding doughty trigger clamp