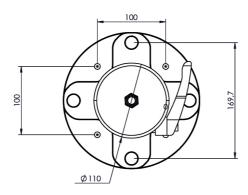

#### 002.4600 Rental mount 15 cm for projector max. 500 kg

This rental mount makes it quick and easy to install projectors max. 500 kg in a truss. It offers a tilt function of +15° until -15° and a further fine adjustment can be executed of +3° until -3°. The projector should be fitted with a projector specific bracket to the set, ask the SmartMetals team for more information. Due to the mounting pattern 100 x 100 mm, it is standard suitable for most Panasonic, Barco and Lang stack frames.