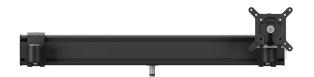

## MOMO A001 Dual Monitor Adapter, (black)

## **Key Benefits**

- Height Adjustable
- Suitable for one, two or a whole series of monitors
- Easy to assemble without tools
- Flexible modular system
- TÜV certified / 10-year guarantee

Accessory for your monitor arm The MOMO A001 Dual Monitor Adapter. This accessory is part of MOMO Motion and Motion +. Specially designed for mounting two monitors side-by-side at the same height. Suitable for monitors of 27" with a VESA of 50x50, 75x75, and 100x100. All MOMO accessories are easy to install.