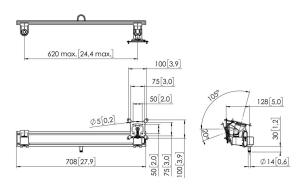

## **Specifications**

Article number (SKU)

Colour

EAN single box

TÜV certified

Tilt

Guarantee

Max. display width (mm)

Universal or fixed hole pattern

Rotation stop

7190010

Black

8712285354663

Yes

Tilt -20°/+105°

10 years

620 Fixed

. ., . . .

True

VOGEL'S HOLDING BV (©)

All rights reserved.
Subject to printing errors, technical and price amendments.

Date: 2023-06-22