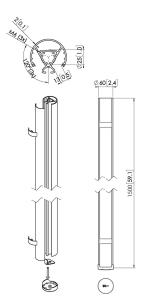

## **Specifications**

Article number (SKU) Colour EAN single box Length Width TÜV certified Guarantee Max. weight load (kg/Lbs) Back-to-back displays 7224150 Black 8712285344466 1500 60 Yes 5 years 40 / 88.18 False