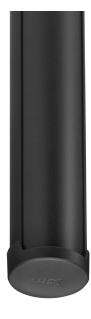

## PUC 2415 Pole 150 cm (black)

## **Key Benefits**

- Stylish high-end design
- Modular components
- Cable management
- Also suitable for sloped ceilings
- Easy to install

The PUC 2415 is an 150 cm pole and is a part of the modular Connect-it system with which you can create your own ceiling solution for small- to medium-sized displays.