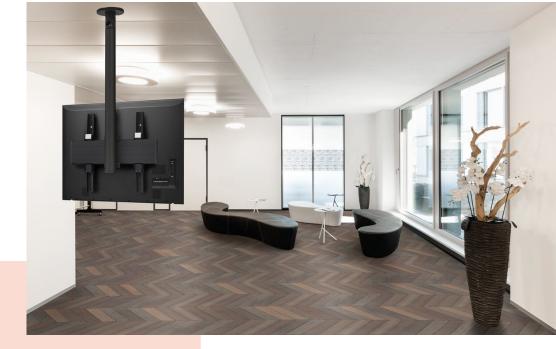

## **Key Benefits**

- Stylish high-end design
- Modular components
- Cable management
- Also suitable for sloped ceilings
- Easy to install

The PUC 2415 is an 150 cm pole and is a part of the modular Connect-it system with which you can create your own ceiling solution for small- to medium-sized displays.