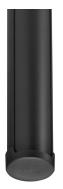

## PUC 2415 Pole 150 cm (black)

## **Key Benefits**

- Stylish high-end design
- Modular components
- Cable management
- Also suitable for sloped ceilings
- Easy to install

The PUC 2415 is an 150 cm pole and is a part of the modular Connect-it system with which you can create your own ceiling solution for small- to medium-sized displays.