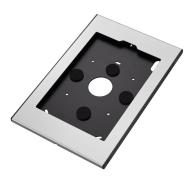

## PTS 1235 Tablet Holder for Galaxy Tab S5e (2019)

More and more tablet PC's like the Samsung Galaxy Tab are used for public applications in retail shops, museums, showrooms and exhibitions. Vogel's Professional has developed a secure enclosure for the Samsung Galaxy Tab called TabLock. TabLock prevents theft and unauthorized operation of the tablet.

## **Specifications**

Article number (SKU) Colour EAN single box Height Width Depth Guarantee Desk options

Lockable Tablet Brand and Model(s) 7495444 Silver 8712285344305 325 216 16 5 years Fixed table mount Fixed table stand Free-standing table stand True Samsung Galaxy Tab S5e (2019)