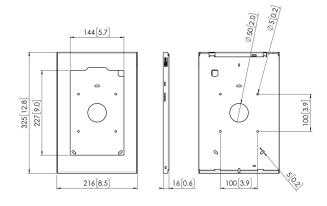

## **Specifications**

Article number (SKU) Colour EAN single box Height Width Depth Guarantee Desk options

Lockable Tablet Brand and Model(s) 7495444 Silver 8712285344305 325 216 16 5 years Fixed table mount Fixed table stand Free-standing table stand True Samsung Galaxy Tab S5e (2019)