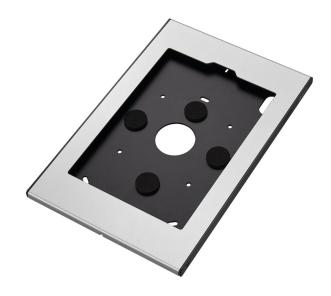

## PTS 1235 Tablet Holder for Galaxy Tab S5e (2019)

More and more tablet PC's like the Samsung Galaxy Tab are used for public applications in retail shops, museums, showrooms and exhibitions. Vogel's Professional has developed a secure enclosure for the Samsung Galaxy Tab called TabLock. TabLock prevents theft and unauthorized operation of the tablet.

## **Specifications**

Article number (SKU) Colour EAN single box Height Width Depth Guarantee Desk options

Lockable Tablet Brand and Model(s) 7495444 Silver 8712285344305 325 216 16 5 years Fixed table mount Fixed table stand Free-standing table stand True Samsung Galaxy Tab S5e (2019)