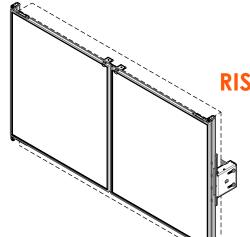

## Product data sheet

RISE WBS75M WB set 75" for 5XXX series

Dimensions in mm [inch]

Screen sizes: 75 inch Net weight: 34,7 kg / 76.6 lbs Gross weight: 39,1 kg / 86.2 lbs

Maximum allowable load (screen+accessories) with 1x counterweight on a RISE 5XXX system in combination with RISE WBS75M: 73,5 kg / 162.0 lbs