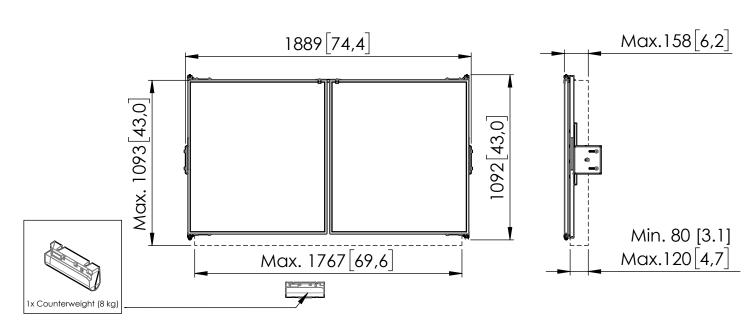

## Product data sheet

RISE WBS75M WB set 75" for 5XXX series

Dimensions in mm [inch]

Screen sizes: 75 inch Net weight: 34,7 kg / 76.6 lbs Gross weight: 39,1 kg / 86.2 lbs

Maximum allowable load (screen+accessories) with 1x counterweight on a RISE 5XXX system in combination with RISE WBS75M: 73,5 kg / 162.0 lbs

Maximum allowable load (screen+accessories) with 2x counterweight on a RISE 5XXX system in combination with RISE WBS75M: 91,8 kg / 202.3 lbs

Note: This document and specifications herein are confidential and the exclusive property of Vogel's Products b.v. Neither this design nor any information contained in this drawing may be reproduced or disclosed to others without written consent of Vogel's Products b.v. The design and information will not be reproduced, copied or used, either in part or in its entirety, as the basis for the manufacture or sale of items without written permission. Warning: Please study all instructions and illustrations carefully before installation. Information in this document is subject to change without further notice.