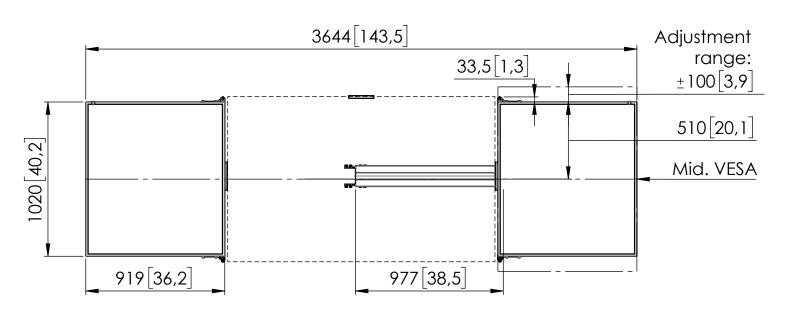

## Product data sheet

RISE WBS75M WB set 75" for 5XXX series

Dimensions in mm [inch]

Screen sizes: 75 inch Net weight: 34,7 kg / 76.6 lbs Gross weight: 39,1 kg / 86.2 lbs

Maximum allowable load (screen+accessories) with 1x counterweight on a RISE 5XXX system in combination with RISE WBS75M: 73,5 kg / 162.0 lbs

Maximum allowable load (screen+accessories) with 2x counterweight on a RISE 5XXX system in combination with RISE WBS75M: 91,8 kg / 202.3 lbs

Note: This document and specifications herein are confidential and the exclusive property of Vogel's Products b.v. Neither this design nor any information contained in this drawing may be reproduced or disclosed to others without written consent of Vogel's Products b.v. The design and information will not be reproduced, copied or used, either in part or in its entirety, as the basis for the manufacture or sale of items without written permission. Warning: Please study all instructions and illustrations carefully before installation. Information in this document is subject to change without further notice.