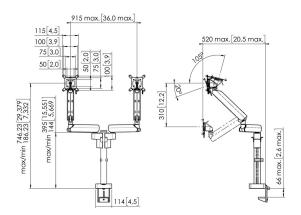

# **Specifications**

Min. screen size (inch) Max. screen size (inch) Max. screen size (inch) Universal or fixed hole pattern Max. height of interface (mm) Max. width of interface (mm) Max. width of interface (mm) Max. display width (mm) Max. display width (mm) Max. weight load (kg) Max. weight load (kg) Max. center display Max. thickness desk Number of pivot points Rotate Tilt Height adjustment

Adjustable depth Adjustable height Mounting Possibilities Article number (SKU) EAN single box Colour TÜV certified Guarantee

34 34 Fixed 115 115 915 20 44.09 751 66 3 Up to 180° Tilt -20°/+105° Mechanical spring, OneFingerMovement Yes Yes On and through desk 7142370 8712285353666 Black Yes 10 years