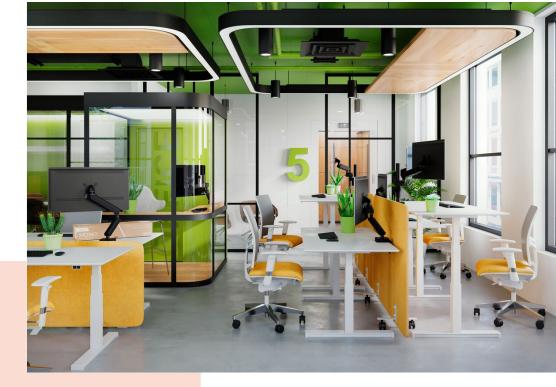

#### **Key Benefits**

- Height Adjustable
- Suitable for one, two or a whole series of monitors
- Easy to assemble without tools
- Flexible modular system
- TÜV certified / 10-year guarantee

The ergonomic monitor arm for every workplace The MOMO 4237 is a dynamic monitor arm for mounting 2 monitors, specially designed for monitors that are regularly adjusted in height, such as at flexible work stations. The monitor arm can hold screen up to 34 inches and weighing up to 10 kg.