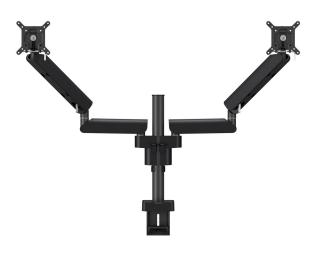

## MOMO 4237 Monitor Arm Motion Plus for 2 monitors (black)

#### **Key Benefits**

- Height Adjustable
- Suitable for one, two or a whole series of monitors
- Easy to assemble without tools
- Flexible modular system
- TÜV certified / 10-year guarantee

The ergonomic monitor arm for every workplace The MOMO 4237 is a dynamic monitor arm for mounting 2 monitors, specially designed for monitors that are regularly adjusted in height, such as at flexible work stations. The monitor arm can hold screen up to 34 inches and weighing up to 10 kg.

Adjustable depth Adjustable height Mounting Possibilities Article number (SKU) EAN single box Colour TÜV certified Guarantee

34 34 Fixed 115 115 915 20 44.09 751 66 3 Up to 180° Tilt -20°/+105° Mechanical spring, OneFingerMovement Yes Yes On and through desk 7142370 8712285353666 Black Yes 10 years