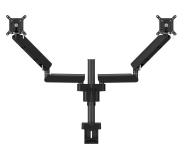

## MOMO 4237 Monitor Arm Motion Plus for 2 monitors (black)

#### **Key Benefits**

- Height Adjustable
- Suitable for one, two or a whole series of monitors
- Easy to assemble without tools
- Flexible modular system
- TÜV certified / 10-year guarantee

The ergonomic monitor arm for every workplace The MOMO 4237 is a dynamic monitor arm for mounting 2 monitors, specially designed for monitors that are regularly adjusted in height, such as at flexible work stations. The monitor arm can hold screen up to 34 inches and weighing up to 10 kg.