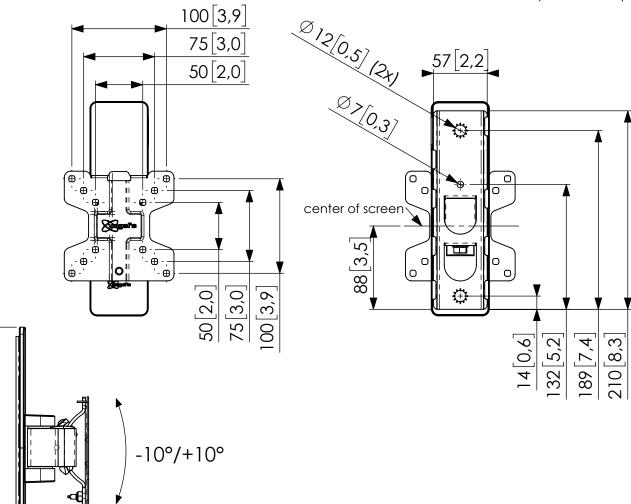

## Product data sheet PFW 1020

Dimensions in mm [inch]

Screen sizes: Max weight: 10"-26" 16 kg

227 8,9