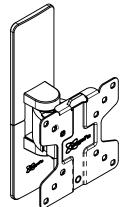

## Product data sheet PFW 1020

Dimensions in mm [inch]

Screen sizes: Max weight: 10"-26" 16 kg