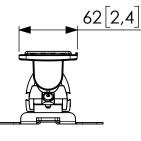

## Product data sheet PFW 1020

Dimensions in mm [inch]

Screen sizes: Max weight: 10"-26" 16 kg

77[3,0]