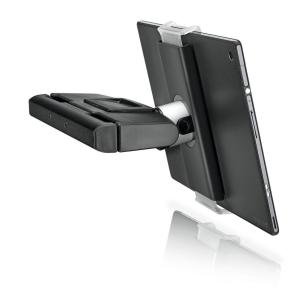

#### **Key Benefits**

- Attach your tablet securely to the back of a headrest
- Enjoy your tablet in both portrait or landscape position
- No tools required to install

#### **Making Travel Fun for Everyone**

A tablet is a lifesaver when it comes to keeping kids entertained in the car. But you don't want to worry about it rolling around when you are driving. Our mount makes it easy to securely attach a tablet in a comfortable viewing position to the back of a headrest.