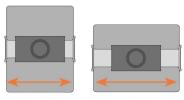

\*Fits all tablets 7" up to 13"

min. 150 mm / max. 220 mm

tablet thickness min. 5 mm / max. 13 mm