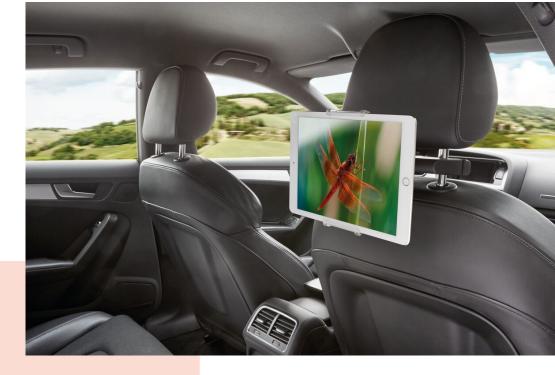

#### **Making Travel Fun for Everyone**

A tablet is a lifesaver when it comes to keeping kids entertained in the car. But you don't want to worry about it rolling around when you are driving. Our mount makes it easy to securely attach a tablet in a comfortable viewing position to the back of a headrest.

#### **Key Benefits**

- Attach your tablet securely to the back of a headrest
- Enjoy your tablet in both portrait or landscape position
- No tools required to install