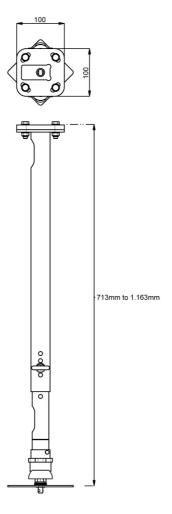

#### Features

Minimum length: 700 mm Maximum length: 1150 mm

**Weight:** 3.95 kg **Colour:** Black

**Maximum load:** 30 kg **Height adjustment:** Manual Bracket/interface: Excluded

Type bracket/interface: Projector specific, Universal

Rotation: 360°

Tilt function: +20° till -20° Cable duct: 25 mm Ø

Other information: Electrical insulation, incl. hoist rings for

safety attachments