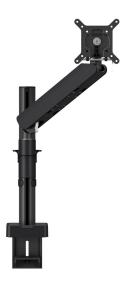

## MOMO 4127 Monitor Arm Motion Plus (black)

## **Key Benefits**

- Height Adjustable
- Suitable for one, two or a whole series of monitors
- Easy to assemble without tools
- Flexible modular system
- TÜV certified / 10-year guarantee

The ergonomic monitor arm for every workplace The MOMO 4127 is a dynamic monitor arm specially designed for monitors that are regularly adjusted in height, such as at flexible work stations. The monitor arm can bear screens up to 43 inches weighing up to 10 kg.