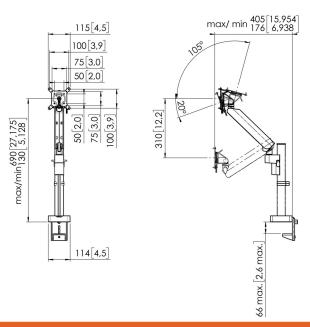

## **Specifications**

Min. screen size (inch) 10 Max. screen size (inch) 43 Max. screen size (inch) 43 Universal or fixed hole pattern **Fixed** Max. height of interface (mm) 115 Max. width of interface (mm) 115 10 Max. weight load (kg) 22.05 Max. weight load (Lbs) 690 Max. center display Max. thickness desk 66

Turn Up to 180° Number of pivot points 2

Rotate Up to 180°

Tilt Tilt -20°/+105°

Height adjustment Mechanical spring,

OneFingerMovement

Adjustable depth Yes
Adjustable height Yes

Mounting Possibilities On and through desk