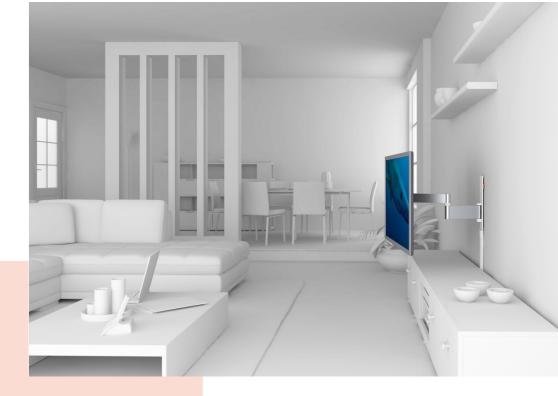

## For large TVs up to 65 inch (165 cm)

The WALL 2345 TV wall mount is suitable for 40 to 65 inch (101 to 165 cm) TVs. It provides safe and secure mounting for TVs up to 30 kg (66 lbs). Flexible viewing from anywhere in the room Now you can enjoy watching TV from different places with the WALL 2345 full-motion mount from Vogel's. The perfect view from the dining area and from the nearby living room. A great way to see your favourite TV show from a variety of places.