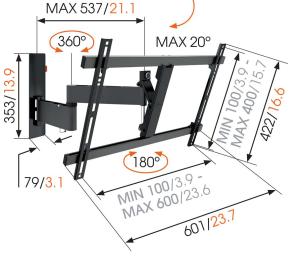

8353080 Black 8712285324505 L Tilt up to 20° Full motion (up to 180°) Lifetime 40 65 100mm x 100mm 600mm x 400mm M8 422 601 ΤÜV 540/21.26 55/2.17 3 Universal iF Product Design Award iF Product Design Award