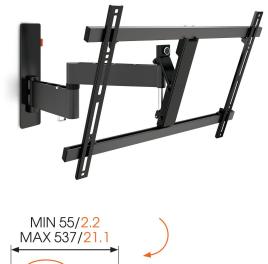

8353080 Black 8712285324505 L Tilt up to 20° Full motion (up to 180°) Lifetime 40 65 100mm x 100mm 600mm x 400mm M8 422 601 ΤÜV 540/21.26 55/2.17 3 Universal iF Product Design Award iF Product Design Award