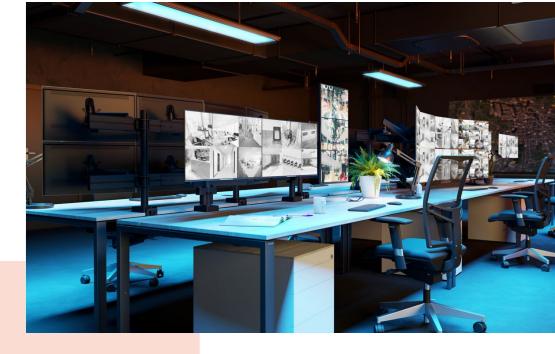

## **Key Benefits**

- Height Adjustable
- Suitable for one, two or a whole series of monitors
- Easy install
- Flexible modular system
- TÜV certified / 10-year guarantee

Build your ideal monitor arm The MOMO C430 Interface Bar Component, 30 cm, is part of MOMO Motion and Motion+. Specially designed for optimal monitor alignment. Endless possibilities Create a multi-monitor set-up with just a few components. Including both straight and angled positions. MOMO monitor arm accessories and components are installed using just one allen (hex) key, cleverly integrated into the product. So you'll always have the right tool at hand.