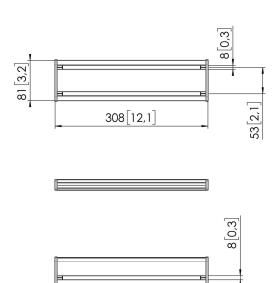

## **Specifications**

Article number (SKU) 7164300
Colour Black

EAN single box 8712285354427

Height 81
Length 308
Depth 21
TÜV certified Yes
Guarantee 10 years

VOGEL'S HOLDING BV (©)

All rights reserved.
Subject to printing errors, technical and price amendments.