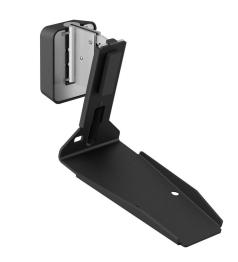

# SWM 4131 Sonos speaker wall mount for Era 300 (black)

#### **Key Benefits**

- Get more out of your Sonos speakers
- Enhance your listening experience
- Tilt and swivel your speaker for the perfect sound
- The integrated spirit level ensures that the speaker mount is hung straight
- Available in black or white to match seamlessly with your Sonos speaker

### Elevate your listening experience with the speaker wall mount for Sonos Era 300 speakers

Install your Sonos Era 300 speaker at any height, even close to the ceiling, with this specially designed speaker wall mount. With a swivel range of up to 60° and a 30° tilt range (upwards or downwards), the Vogel's speaker wall mount allows you to adjust your speakers to the perfect angle.





mm/inch



# SWM 4131 Sonos speaker wall mount for Era 300 (black)



### **Specifications**

Article number (SKU) 8151310
Colour Black

EAN single box 8712285371868

Height 124
Width 85
TÜV certified Yes

Till Till -30°/+30°

Turn Up to 60°

Guarantee 5 years

Certifications TÜV

Speaker brand Sonos

Speaker models Era 300

Spirit level included Yes

VOGEL'S HOLDING BV (©)

All rights reserved.
Subject to printing errors, technical and price amendments.

Date: 2023-09-21