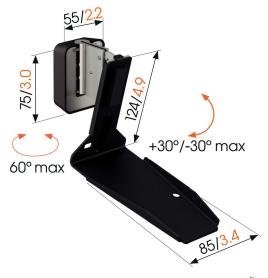

### **Specifications**

Article number (SKU) 8151310
Colour Black

EAN single box 8712285371868

Height 124
Width 85
TÜV certified Yes

Till Till -30°/+30°

Turn Up to 60°

Guarantee 5 years

Certifications TÜV

### Elevate your listening experience with the speaker wall mount for Sonos Era 300 speakers

Install your Sonos Era 300 speaker at any height, even close to the ceiling, with this specially designed speaker wall mount. With a swivel range of up to 60° and a 30° tilt range (upwards or downwards), the Vogel's speaker wall mount allows you to adjust your speakers to the perfect angle.