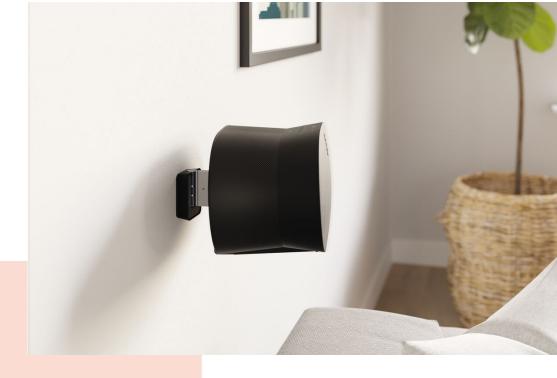

### Elevate your listening experience with the speaker wall mount for Sonos Era 300 speakers

Install your Sonos Era 300 speaker at any height, even close to the ceiling, with this specially designed speaker wall mount. With a swivel range of up to 60° and a 30° tilt range (upwards or downwards), the Vogel's speaker wall mount allows you to adjust your speakers to the perfect angle.

#### **Key Benefits**

- Get more out of your Sonos speakers
- Enhance your listening experience
- Tilt and swivel your speaker for the perfect sound
- The integrated spirit level ensures that the speaker mount is hung straight
- Available in black or white to match seamlessly with your Sonos speaker