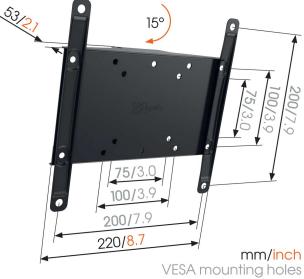

# **Specifications**

| Article number (SKU)                                | 8572010        |
|-----------------------------------------------------|----------------|
| Colour                                              | Black          |
| EAN single box                                      | 8712285336980  |
| Product size                                        | S              |
| TÜV certified                                       | Yes            |
| Tilt                                                | Tilt up to 15° |
| Guarantee                                           | 2 years        |
| Min. screen size (inch)                             | 19             |
| Max. screen size (inch)                             | 43             |
| Max. weight load (kg/Lbs)                           | 30 / 66.14     |
| Max. bolt size                                      | M8             |
| Max. height of interface (mm)                       | 220            |
| Max. width of interface (mm)                        | 220            |
| Certifications                                      | TÜ∨            |
| Min. distance to the wall (m <mark>m / inch)</mark> | 53 / 2.09      |
| Universal or fixed hole patte <mark>rn</mark>       | Fixed          |