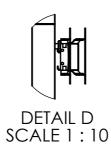

## Product data sheet INT 8904 DVLED ABSEN A27 SERIES 8x8

Dimensions in mm [inch]



| ITEM NO. | PART NUMBER | DESCRIPTION                               | QTY. |
|----------|-------------|-------------------------------------------|------|
| 1        | PLB 3120    | LED bar 2000mm                            | 5    |
| 2        | PLB 3127    | LED bar 2700mm                            | 5    |
| 3        | PLA 9302    | Connection Z-bracket kit for LED profiles | 25   |
| 4        | PLA 9304    | Coupler for PLB31xx                       | 5    |
| 5        | PLA 9305    | Mounting kit LED                          | 10   |
| 6        | PLA 9307    | LED Cabinet levelling foot                | 2    |





DETAIL A SCALE 1:10





DETAIL B DETAIL C SCALE 1:10 SCALE 1:10





## Product data sheet **INT 8904 DVLED ABSEN A27 SERIES 8x8**

Dimensions in mm [inch]



**SCALE 1:100** 







Note: This document and specifications herein are confidential and the exclusive property of Vogel's Products b.v. Neither this design nor any information contained in this drawing may be reproduced or disclosed to others without written consent of Vogel's Products b.v. The design and information will not be reproduced, copied or used, either in part or in its entirety, as the basis for the manufacture or sale of items without written permission.

Warning: Please study all instructions and illustrations carefully before installation.

Information in this document is subject to change without further notice.