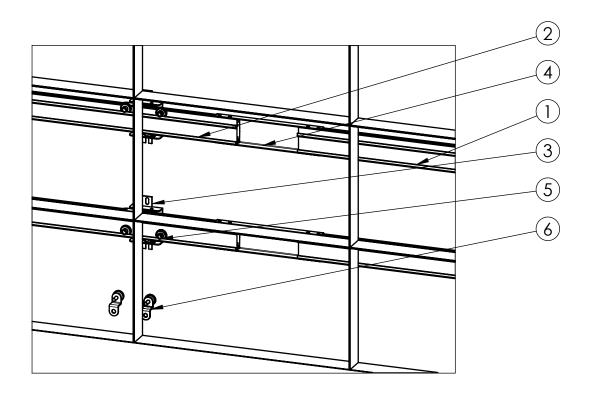

## Product data sheet INT 8904 DVLED ABSEN A27 SERIES 8x8

Dimensions in mm [inch]

| ITEM NO. | PART NUMBER | DESCRIPTION                               | QTY. |
|----------|-------------|-------------------------------------------|------|
| 1        | PLB 3120    | LED bar 2000mm                            | 5    |
| 2        | PLB 3127    | LED bar 2700mm                            | 5    |
| 3        | PLA 9302    | Connection Z-bracket kit for LED profiles | 25   |
| 4        | PLA 9304    | Coupler for PLB31xx                       | 5    |
| 5        | PLA 9305    | Mounting kit LED                          | 10   |
| 6        | PLA 9307    | LED Cabinet levelling foot                | 2    |