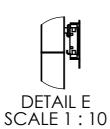

## Product data sheet INT 8904 DVLED ABSEN A27 SERIES 8x8

Dimensions in mm [inch]



| ITEM NO. | PART NUMBER | DESCRIPTION                               | QTY. |
|----------|-------------|-------------------------------------------|------|
| 1        | PLB 3120    | LED bar 2000mm                            | 5    |
| 2        | PLB 3127    | LED bar 2700mm                            | 5    |
| 3        | PLA 9302    | Connection Z-bracket kit for LED profiles | 25   |
| 4        | PLA 9304    | Coupler for PLB31xx                       | 5    |
| 5        | PLA 9305    | Mounting kit LED                          | 10   |
| 6        | PLA 9307    | LED Cabinet levelling foot                | 2    |





DETAIL A SCALE 1:10





DETAIL B DETAIL C SCALE 1:10 SCALE 1:10





## Product data sheet **INT 8904 DVLED ABSEN A27 SERIES 8x8**

Dimensions in mm [inch]



**SCALE 1:100** 







Note: This document and specifications herein are confidential and the exclusive property of Vogel's Products b.v. Neither this design nor any information contained in this drawing may be reproduced or disclosed to others without written consent of Vogel's Products b.v. The design and information will not be reproduced, copied or used, either in part or in its entirety, as the basis for the manufacture or sale of items without written permission.

Warning: Please study all instructions and illustrations carefully before installation.

Information in this document is subject to change without further notice.