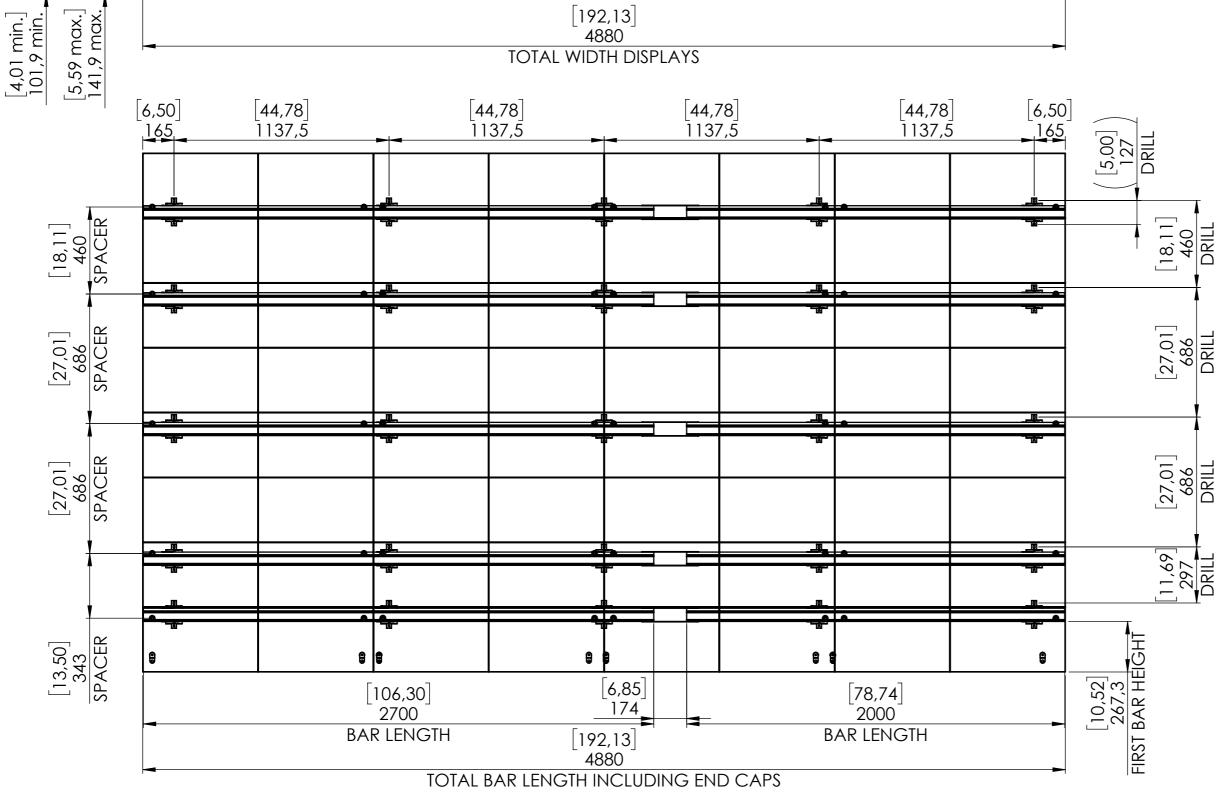

## Product data sheet INT 8904 DVLED ABSEN A27 SERIES 8x8

Dimensions in mm [inch]

| ITEM NO. | PART NUMBER | DESCRIPTION                               | QTY. |
|----------|-------------|-------------------------------------------|------|
| 1        | PLB 3120    | LED bar 2000mm                            | 5    |
| 2        | PLB 3127    | LED bar 2700mm                            | 5    |
| 3        | PLA 9302    | Connection Z-bracket kit for LED profiles | 25   |
| 4        | PLA 9304    | Coupler for PLB31xx                       | 5    |
| 5        | PLA 9305    | Mounting kit LED                          | 10   |
| 6        | PLA 9307    | LED Cabinet levelling foot                | 2    |

## Product data sheet **INT 8904 DVLED ABSEN A27 SERIES 8x8**

Dimensions in mm [inch]

**SCALE 1:100** 

Note: This document and specifications herein are confidential and the exclusive property of Vogel's Products b.v. Neither this design nor any information contained in this drawing may be reproduced or disclosed to others without written consent of Vogel's Products b.v. The design and information will not be reproduced, copied or used, either in part or in its entirety, as the basis for the manufacture or sale of items without written permission.