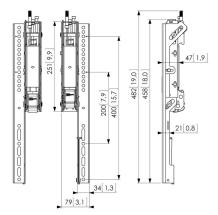

## **Specifications**

Min. vertical hole pattern (mm) Max. vertical hole pattern (mm) Max. height of interface (mm) Max. width of interface (mm) Max. weight load (kg) Max. weight load (kg) Max. weight load (Lbs) Tilt Service position Height Article number (SKU) EAN single box Colour Certifications TÜV certified Guarantee 100 400 482 79 80 176.37 Tilt -3°/+7° Yes 482 7235040 8712285328800 Black TÜV Yes 5 years