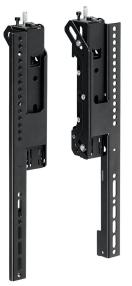

## PFS 3504 Display Interface Strips

## **Key Benefits**

- Fine tuning during installation
- Modular
- Post-installation levelling
- Quick and easy installation
- Theft prevention

The PFS 3504 adjustable display strip is part of a unique and flexible system that is ideal for video wall setups and in-line menu boards. With this modular concept, based on Connedit, you create a video wall solution for almost every set-up requirement. The video wall solution consists of interface bars (PFB 34xx) and one set of multi directional (3D) adjustable interface display strips (PFS 35xx) per display. Vogel's offers various lengths of interface bars and two different lengths of interface display strips, with fitment 400 mm and 800 mm.