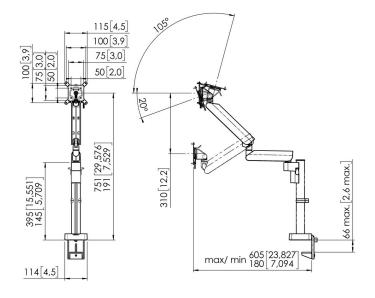

## **Tender specifications**

BRAND AND PRODUCT; Vogel's MOMO MOTION PLUS 4137; Monitor Mount; dynamic mount; colour: black/white; suitable for one monitor MARKET SEGMENTATION; Monitor Mounts ideal for use in a school, meeting room, lobby or boardroom; offices; market segment education; corporate; retail; hospitalitySUITABLE FOR: Suitable for monitors up to 43 inch; Max. weight of monitor 10 kg/22lbs; MATERIALS: dynamic arms aluminium; as a cover caps according to RoHs guidelines; FEATURES: TÜV-3 tested; endurance test of at least 10,000 cycles; FIRA; IGR; warranty 10 years; easy installation from the top of the desk; universal interface suitable for any brand of monitors up to 43 inch; weighing up to 10 kg / 22 lbs; 3 pivot points; on/through desk; 310 mm height adjustment; Max height center monitor 746 mm; Thickness desk 66 mm; VESA size; 50x50/75x75/100x100; sivel 180; rotate 90/90; tilt -20/+105; rotation stop yes; environment-friendly packaging entirely without EPP | EPS; special MOMO accessories and components available for MOMO Monitor Mounts; TECHNICAL SPECIFICATIONS: Min. VESA 50x50mm Max. VESA 100x100; Height adjustment Mechanical spring; Max. center monitor 746; Rotation stop yes; Mounting possibilities on and through desk; Max thickness desk 66; Adjustable height 310 mm; Max weight load 10kg/22,05 lbs; TUV-3 certified; MOMO Motion+; LOGISTICS INFORMATION: box dimensions (mm) 707 x 199 x 135 (LxWxH); gross weight 6,14 kg / 13,54 lbs (warehouse) 9;PRODUCT PROPOSITION: Vogel's MOMO The Monitor Mount that works everywhere; Vogel's Products BV.