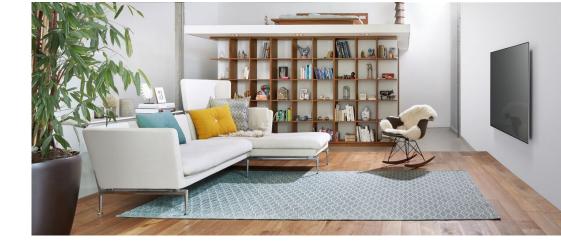

#### Flat wall mounting for TVs up to 50 kg

The WALL 3205 fixed TV bracket is a very popular wall mount. The WALL 3205 is suitable for mounting virtually any model of TV, from 32" to 55" (81-140 cm), flat and securely against the wall.