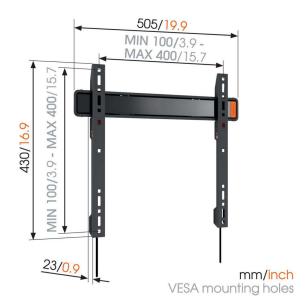

# **Specifications**

Min. screen size (inch) Max. screen size (inch) Min. hole pattern Max. hole pattern Max. horizontal hole pattern (mm) Max. vertical hole pattern (mm) Universal or fixed hole pattern Max. height of interface (mm) Max. width of interface (mm) Max. weight load (kg) Max. weight load (Lbs) Spirit level included Article number (SKU) EAN single box Colour Certifications TÜV certified Guarantee

32 55 100mm x 100mm 400mm x 400mm 400 400 Universal 430 505 50 110.23 Yes 8350120 8712285335365 Black ΤÜV Yes Lifetime

VOGEL'S HOLDING BV (©)

All rights reserved. Subject to printing errors, technical and price amendments.