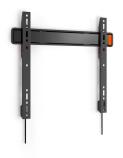

### WALL 3205 Fixed TV Wall Mount

#### Flat wall mounting for TVs up to 50 kg

The WALL 3205 fixed TV bracket is a very popular wall mount. The WALL 3205 is suitable for mounting virtually any model of TV, from 32" to 55" (81-140 cm), flat and securely against the wall.