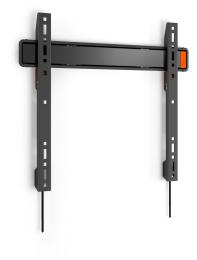

### WALL 3205 Fixed TV Wall Mount

#### Flat wall mounting for TVs up to 50 kg

The WALL 3205 fixed TV bracket is a very popular wall mount. The WALL 3205 is suitable for mounting virtually any model of TV, from 32" to 55" (81-140 cm), flat and securely against the wall.