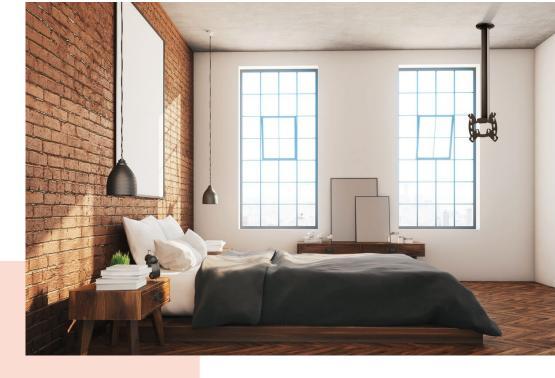

## **EFC 6215 TV Ceiling Mount**

Introducing Vogel's new EFC 6215 ceiling mount, which is specially designed to securely suspend a TV from the ceiling. A special solution for rooms where you are not allowed to drill in the walls. For hanging a TV over a bed or in a corner. This mount has a stylish design that looks sleek and compact in any décor.