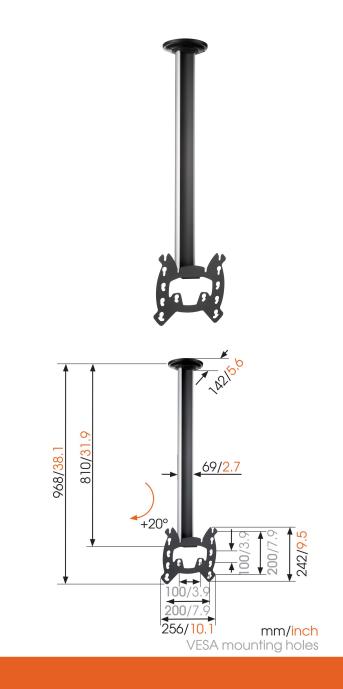

## **Specifications**

Article number (SKU) 7262154

Colour Black

EAN single box 8712285318320

Length 800
TÜV certified Yes

Tilt up to 20°

Turn Up to 20°

Guarantee Lifetime

Max. weight load (kg/Lbs) 30 / 66.14

Max. bolt size M8

Max. height of interface (mm) 242

Max. width of interface (mm) 256

Autolock False
Ceiling types Flat ceiling

Fischer inside Yes

Height options Fixed height

Levelling function Post-installation horizontal levelling

Max. distance to ceiling - center display (mm)
Max. screen size (inch)
Min. screen size (inch)
Universal or fixed hole pattern
809
42
23
Universal or fixed hole pattern