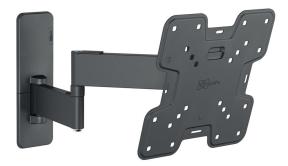

### TVM 1243 Full-Motion TV Wall Mount

#### **Key Benefits**

- Turn your TV up to 180° thanks to long arms of 40 cm
- Secure tilting up to 15°
- Easy to level, even after installation
- Cable straps included
- Free spirit level included

## Extreme full-motion TV wall mount for TVs from 19 to 43 inches

Maximum viewing comfort from any angle in the room. That's what this QUICK Full-Motion+ TV wall mount offers. The wall mount can be turned up to 180°. You can also tilt it up to 15°. Installation is extremely easy. You can mount your TV safely on the wall in less than 30 minutes. The QUICK Full-Motion TV wall mount is suitable for TVs from 19 to 43 inches and weighing up to 15 kg.