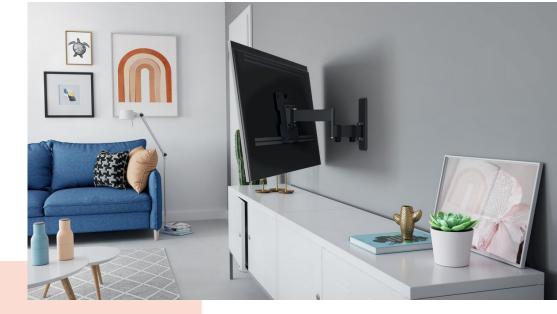

## Extreme full-motion TV wall mount for TVs from 19 to 43 inches

Maximum viewing comfort from any angle in the room. That's what this QUICK Full-Motion+ TV wall mount offers. The wall mount can be turned up to 180°. You can also tilt it up to 15°. Installation is extremely easy. You can mount your TV safely on the wall in less than 30 minutes. The QUICK Full-Motion TV wall mount is suitable for TVs from 19 to 43 inches and weighing up to 15 kg.