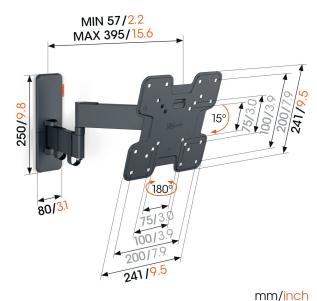

# **Specifications**

| Article number (SKU)                        |
|---------------------------------------------|
| Colour                                      |
| EAN single box                              |
| Product size                                |
| Height                                      |
| Width                                       |
| TÜV certified                               |
| Tilt                                        |
| Turn                                        |
| Guarantee                                   |
| Min. screen size (inch)                     |
| Max. screen size (inch)                     |
| Max. weight load (kg/Lbs)                   |
| Max. bolt size                              |
| Max. height of interface (m <mark>m)</mark> |
| Max. width of interface (mm)                |
| Cable management                            |
| Certifications                              |
| Max. distance to the wall (mm / inch)       |
| Max. horizontal hole pattern (mm)           |
| Max. vertical hole pattern (mm)             |
| Min. distance to the wall (mm / inch)       |
| Min. horizontal hole pattern (mm)           |
| Min. vertical hole pattern (mm)             |
| Number of pivot points                      |
| Spirit level included                       |
| Universal or fixed hole pattern             |
|                                             |

1812430 Black 8712285348761 S 241 241 Yes Tilt up to 15° Full motion (up to 180°) 5 years 19 43 15 / 33.07 M8 241 241 Cable straps ΤÜV 395 / 15.55 200 200 57 / 2.24 75 75 3 Yes Fixed

VOGEL'S HOLDING BV (©)