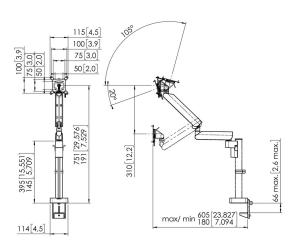

## **Specifications**

Min. screen size (inch) 10 Max. screen size (inch) 43 Max. screen size (inch) 43 Universal or fixed hole pattern **Fixed** Max. height of interface (mm) 115 Max. width of interface (mm) 115 10 Max. weight load (kg) 22.05 Max. weight load (Lbs) 751 Max. center display Max. thickness desk 66

Turn Up to 180° 3

Number of pivot points Rotate Up to 180° Tilt -20°/+105°

Height adjustment Mechanical spring, OneFingerMovement

Adjustable depth Yes Adjustable height Yes

Mounting Possibilities On and through desk