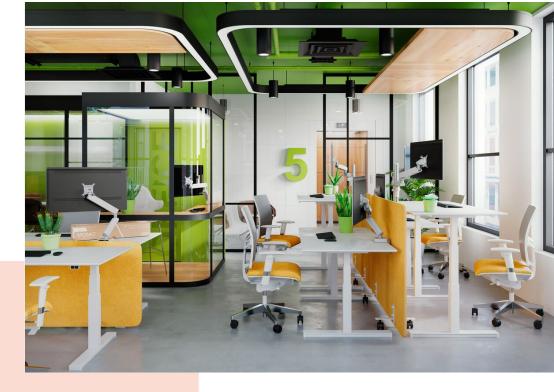

## **Key Benefits**

- Height Adjustable
- Suitable for one, two or a whole series of monitors
- Easy to assemble without tools
- Flexible modular system
- TÜV certified / 10-year guarantee

The ergonomic monitor arm for every workplace The MOMO 4137 is a dynamic monitor arm specially designed for monitors that are regularly adjusted in height, such as at flexible work stations. The monitor arm can bear screens up to 43 inches weighing up to 10 kg.