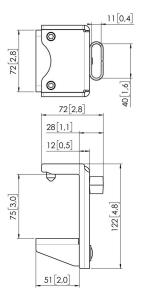

## **Specifikationer**

 Maks. vægtbelastning (kg)
 20

 Maks. vægtbelastning (Lbs)
 44.09

 66
 122

 Bredde
 83

 Dybde
 63

 Varenummer
 7161031

EAN enkelt pakke 8712285354007
Farve Hvid
TÜV-certificeret Ja