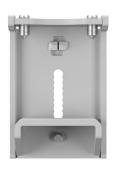

## MOMO C103 Desk Clamp Component for Motion and Motion Plus (white)

## **Specifikationer**

 Maks. vægtbelastning (kg)
 20

 Maks. vægtbelastning (Lbs)
 44.09

 66
 122

 Bredde
 83

 Dybde
 63

 Varenummer
 7161031

EAN enkelt pakke 8712285354007
Farve Hvid
TÜV-certificeret Ja