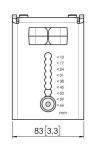

## **Specifikationer**

 Maks. vægtbelastning (kg)
 20

 Maks. vægtbelastning (Lbs)
 44.09

 66
 122

 Bredde
 83

 Dybde
 63

 Varenummer
 7161031

EAN enkelt pakke 8712285354007
Farve Hvid
TÜV-certificeret Ja