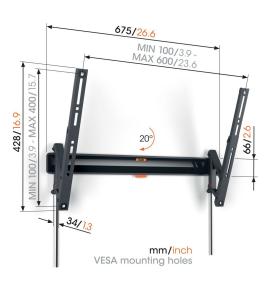

# **Specifications**

Min. screen size (inch) 40
Max. screen size (inch) 77

Min. hole pattern 100mm x 100mm X 100mm X 400mm 600mm x 400mm

Min. horizontal hole pattern (mm) 100 Max. horizontal hole pattern (mm) 600 100 Min. vertical hole pattern (mm) 400 Max. vertical hole pattern (mm) Universal or fixed hole pattern Universal Max. height of interface (mm) 428 Max. width of interface (mm) 675 35 Max. weight load (kg) Max. weight load (Lbs) 77.16

Tilt up to 20°

Spirit level included Yes
Article number (SKU) 3836130
EAN single box 8712285350085

Colour Black
Certifications TÜV
TÜV certified Yes
Guarantee 10 years

VOGEL'S HOLDING BV (©)

All rights reserved.
Subject to printing errors, technical and price amendments.