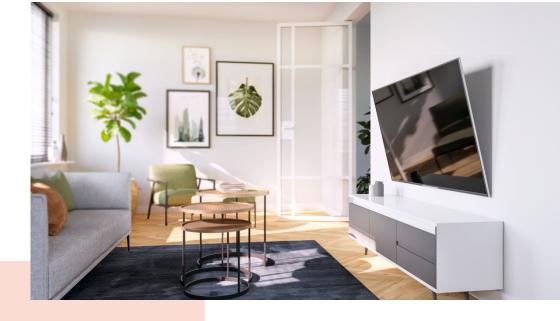

## Stylish and safe: tilting TV wall mount for TVs from 40 to 77 inches

Are you looking for a safe and stylish TV wall mount for your large flat screen TV? One that you can tilt because you want to mount your TV a bit higher on the wall, for example in your bedroom? If so, this COMFORT Tilt TV wall mount is the perfect choice. You can tilt it up to 20° to create the ideal viewing angle. The wall mount is suitable for large TVs from 40 to 77 inches and weighing up to 35 kg.