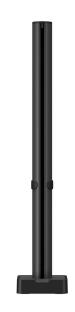

## MOMO C160 Base with Pole Component, for Motion and Motion Plus, 60 cm (black)

## **Specifications**

Article number (SKU) 7161600
Colour Black

EAN single box 8712285354106

Height 610
Width 114
Depth 114
TÜV certified Yes
Guarantee 10 years

Mounting Possibilities On and through desk

VOGEL'S HOLDING BV (©)