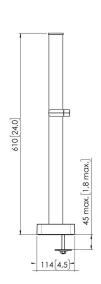

## **Specifications**

Article number (SKU) 7161600
Colour Black

EAN single box 8712285354106

Height 610
Width 114
Depth 114
TÜV certified Yes
Guarantee 10 years

Mounting Possibilities On and through desk

VOGEL'S HOLDING BV (©)