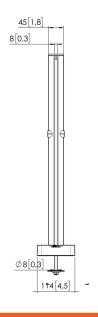

## **Specifications**

Article number (SKU) 7161600
Colour Black

EAN single box 8712285354106

Height 610
Width 114
Depth 114
TÜV certified Yes
Guarantee 10 years

Mounting Possibilities On and through desk

VOGEL'S HOLDING BV (©)