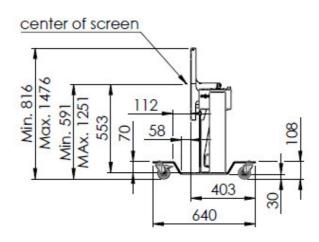

### **Features**

Minimum length: 591 mm (vertical position, centre screen) -

607 mm (table position)

Maximum length: 1251 mm (vertical position, centre screen) -

1267 mm (table position)

**Weight:** 86.00 kg **Colour:** Black