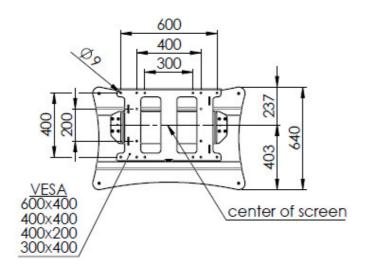

Type bracket/interface: VESA

Range bracket/interface: VESA 200, 400, 600-400

Tilt function: 90° (electric)

**Other information:** Tip function: electrical Standard equipped with anti-collision

TÜV-certified