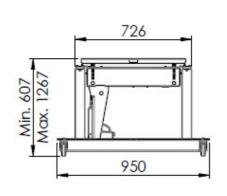

### **Features**

Minimum length: 591 mm (vertical position, centre screen) -

607 mm (table position)

Maximum length: 1251 mm (vertical position, centre screen) -

1267 mm (table position)

**Weight:** 86.00 kg **Colour:** Black