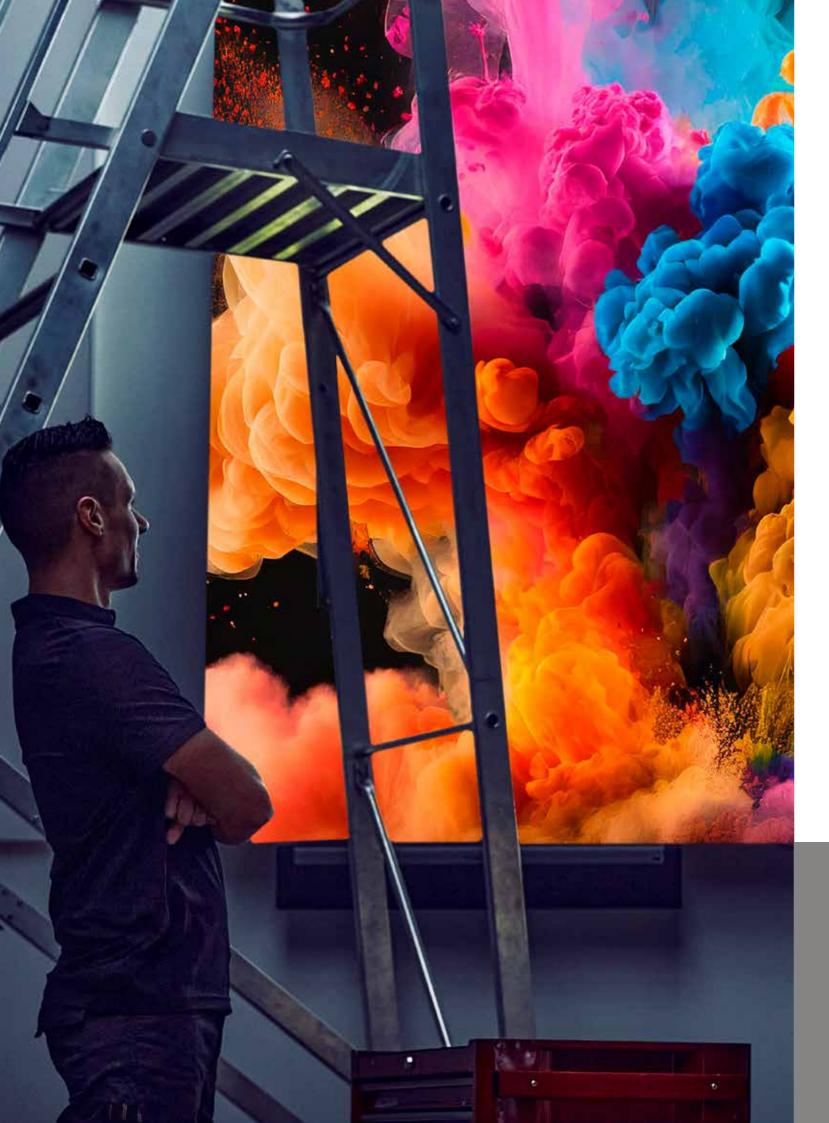

Specifically for mounting dvLED panels, Vogel's has developed an innovative mounting system; dvLED Connect-it. The system guarantees a quick, easy and seamless installation. dvLED Connect-it is designed so that it can be easily mounted

on a wall, floor or ceiling. Where drilling into the wall, floor or ceiling is not an option, we offer the solution of attaching the system to a Vogel's floor stand or trolley.

The dvLED Connect-it system (patent pending) meets the highest industry standards for quality and safety. High-quality materials have been selected. Materials that have the least possible impact on the environment and increase the lifespan of products.