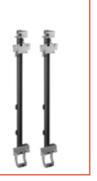

#### dvLED wall mount (x, y and z adjustment)

Attach the dvLED interface bars to the wall using dvLED wall mounts. The wall mounts are adjustable in depth, so any irregularity in the wall is easily accommodated. Thanks to precision vertical adjustment, the dvLED interface bars can be mounted perfectly level.