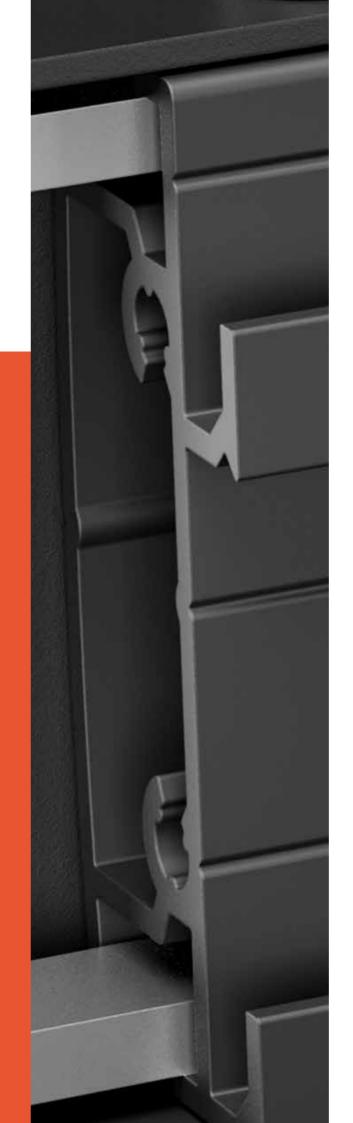

Specifically for mounting dvLED panels, Vogel's has developed an innovative mounting system; dvLED Connect-it. The system guarantees a quick, easy and seamless installation. dvLED Connect-it is designed so that it can be easily mounted

on a wall, floor or ceiling. Where drilling into the wall, floor or ceiling is not an option, we offer the solution of attaching the system to a Vogel's floor stand or trolley.

The dvLED Connect-it system (patent pending) meets the highest industry standards for quality and safety. High-quality materials have been selected. Materials that have the least possible impact on the environment and increase the lifespan of products.

#### dvLED wall mount (x, y and z adjustment)

Attach the dvLED interface bars to the wall using dvLED wall mounts. The wall mounts are adjustable in depth, so any irregularity in the wall is easily accommodated. Thanks to precision vertical adjustment, the dvLED interface bars can be mounted perfectly level.

bar PLB 31xx

any project.

A bar coupler connects two dvLED interface bars to each other. The bar coupler allows any width to be created for

#### Mounting bolts M6, M8 and M10 for dvLED

Mounting bolts are used to hang the dvLED panels in the dvLED interface bar. This mounting kit contains materials to mount dvLED panels with M6, M8 and M10 mounting holes.

#### **Spacer for position** dvLED interface bar

When you use the universal spacer then there is hardly any need to measure. Is the lower dvLED interface bar at length and perfectly level? Then mount the next rows in no time.

#### dvLED interface bar

Horizontal profiles, available in lengths of 110cm / 200cm / 270cm / 330cm

#### **Extension for dvLED** interface bar (PLB 31xx)

By using the extension, cutting the interface bar on site is a thing of the past. The end piece can be adjusted to the desired width, allowing the dvLED interface bar to fit perfectly behind the dvLED panels.