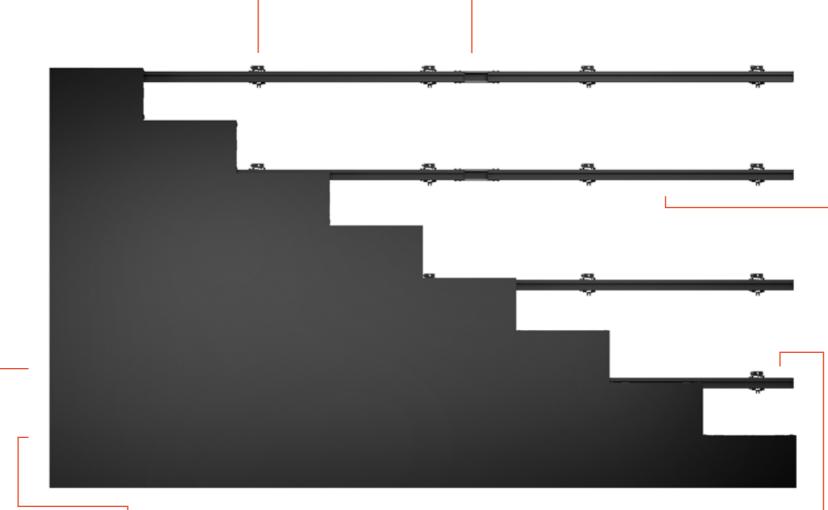

#### dvLED wall mount (x, y and z adjustment)

Attach the dvLED interface bars to the wall using dvLED wall mounts. The wall mounts are adjustable in depth, so any irregularity in the wall is easily accommodated. Thanks to precision vertical adjustment, the dvLED interface bars can be mounted perfectly level.

#### **Spacer for position** dvLED interface bar

When you use the universal spacer then there is hardly any need to measure. Is the lower dvLED interface bar at length and perfectly level? Then mount the next rows in no time.

#### **Extension for dvLED** interface bar (PLB 31xx)

By using the extension, cutting the interface bar on site is a thing of the past. The end piece can be adjusted to the desired width, allowing the dvLED interface bar to fit perfectly behind the dvLED panels.