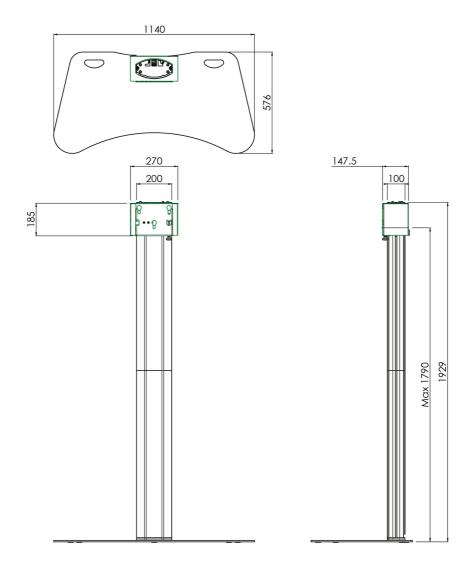

#### Features

Maximum length: 1900 mm

**Weight:** 67.00 kg

Colour: Dark grey, Aluminium

Maximum load: 85 kg

Screen position: Landscape, Portrait

Inch range: max. 90 inch

Mobile / fixed: Fixed

**Height adjustment:** Manual **Bracket/interface:** Excluded

Type bracket/interface: Three-point coupling

Mounting system: Three-point coupling

**Cable duct:** 15, 35, 15 mm Ø