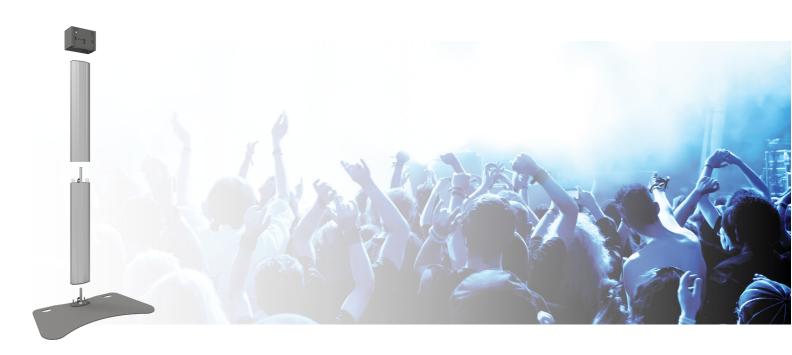

#### 062.3000 Fully divisible stand for flat panels up to 90 inch, 85 kg, single construction

The SmartMetals fully divisible stand is particularly suitable for rental applications. Due to the stand being divided in 4 parts: the base plate, the column in two parts of 95cm and the stand head, the stand and the screen can be transported compact in a flightcase. Furthermore this stand has three separate cable ducts, the screen can be protected from theft by means of a padlock and it can be installed without using any tools. A screen mount with three point coupling bolts should be added, which can be chosen by looking at the weight and mounting pattern of the screen.