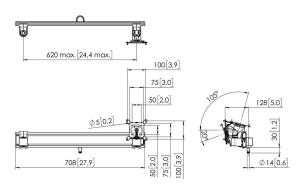

## **Specifications**

Article number (SKU)

Colour

EAN single box

TÜV certified

Tilt

Guarantee

Max. display width (mm)

Universal or fixed hole pattern

Rotation stop

7190011

White

8712285354687

Yes

Tilt -20°/+105°

10 years 620