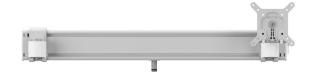

## MOMO A001 Dual Monitor Adapter, (white)

## **Key Benefits**

- Height Adjustable
- Suitable for one, two or a whole series of monitors
- Easy to assemble without tools
- Flexible modular system
- TÜV certified / 10-year guarantee

Accessory for your monitor arm The MOMO A001 Dual Monitor Adapter. This accessory is part of MOMO Motion and Motion +. Specially designed for mounting two monitors side-by-side at the same height. Suitable for monitors of 27" with a VESA of 50x50, 75x75, and 100x100. All MOMO accessories are easy to install.