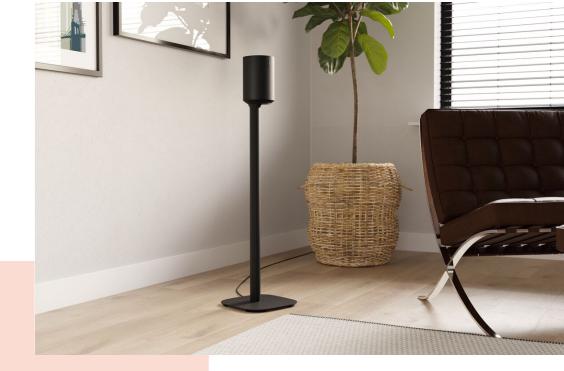

### Mounting your Sonos Era 100 on a stand provides the ideal listening experience.

Don't want the hassle of drilling holes in walls? The speaker floor stand for Sonos Era 100 from Vogel's is the ideal solution! This 82-cm stand positions your speaker at the perfect height to ensure that the sound is aimed directly at your ear. The speaker stand is designed to take your listening experience to the next level.