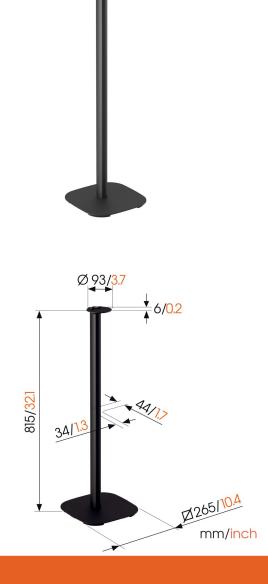

### **Specifications**

Article number (SKU) Colour EAN single box Height Width Depth TÜV certified Guarantee Cable management

Certifications Speaker brand Speaker models 8151130 Black 8712285371905 815 265 265 Yes 5 years Integrated cable management CIS® Cable Inlay System TÜV Sonos Era 100