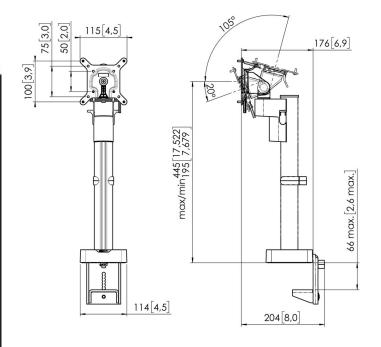

## **Tender specifications**

BRAND AND PRODUCT; Vogel's MOMO MOTION 2117; Monitor Mount on a pole; colour: black/white; suitable for one monitor MARKET SEGMENTATION: Monitor Mounts ideal for use in a school, meeting room, lobby or boardroom; offices; market segment education; corporate; retail; hospitalitySUITABLE FOR: Suitable for monitors up to 43 inch; Max. weight of monitor 20 kg/44 lbs; MATERIALS: adjustable arms aluminium; asa cover caps according to RoHs guidelines; FEATURES: TÜV-3 tested; endurance test of at least 10,000 cycles; FIRA; IGR; warranty 10 years; easy installation from the top of the desk; universal interface suitable for any brand of monitors up to 43 inch; weighing up to 20 kg / 44 lbs; 1 pivot point; on/through desk; 250 mm height adjustment; Max height center monitor 445 mm; Thickness desk 66 mm; VESA size; 50x50/75x75/100x100; sivel 180; rotate 90/90; tilt -20/+105; rotation stop yes; environment-friendly packaging entirely without EPP | EPS; special MOMO accessories and components available for MOMO Monitor Mounts; TECHNICAL SPECIFICATIONS: Min. VESA 50x50mm Max. VESA 100x100; Height adjustment 250mm; Rotation stop yes; Mounting possibilities on or through desk; Adjustable height 250 mm; Max weight load 20kg/44 lbs; TUV-3 certified; MOMO Motion; LOGISTICS INFORMATION: box dimensions (mm) 464 x 220 x 135 (LxWxH); gross weight 4 kg / 8,82 lbs (warehouse) 9; PRODUCT PROPOSITION: Vogel's MOMO The Monitor Mount that works everywhere; Vogel's Products BV.

## **Key Benefits**

- Height Adjustable
- Suitable for one, two or a whole series of monitors
- Easy to install
- Flexible modular system
- TÜV certified / 10-year guarantee

The ergonomic monitor arm for every workplace The MOMO 2117 is a monitor arm specially designed for height-adjustable monitors. The monitor arm can hold displays up to 43 inches and weighing up to 20 kg.