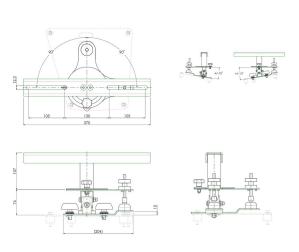

## **Specifications**

Bracket Interface

Max. weight load (kg)

Max. weight load (Lbs)

Turn

Tilt

Article number (SKU)

EAN single box

Colour

Guarantee

False

50

110.23

Up to 180°

Tilt up to 10°

S002.1650

8718868872654

Black

5 years

VOGEL'S HOLDING BV (©)

All rights reserved.
Subject to printing errors, technical and price amendments.

Date: 2024-10-31