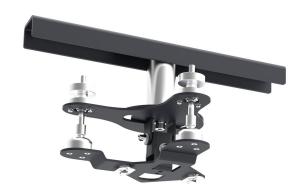

## S002.1650 Projector Fine Adjustment

Designed to meet the needs of heavy projectors, our innovative fine adjustment system offers exceptional precision. This system allows precise positioning from +10° to -10°, allowing you to set the projection angle with the utmost precision.

## **\$002.1650** Projector Fine Adjustment

Smart metals