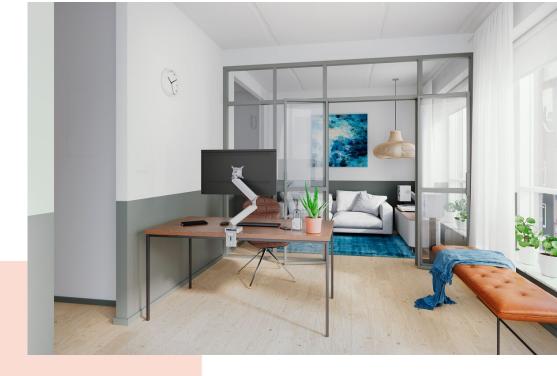

## MOMO 2117 Monitor Arm Motion (white, CE)

## **Key Benefits**

- Height Adjustable
- Suitable for one, two or a whole series of monitors
- Easy to install
- Flexible modular system
- TÜV certified / 10-year guarantee

The ergonomic monitor arm for every workplace The MOMO 2117 is a monitor arm specially designed for height-adjustable monitors. The monitor arm can hold displays up to 43 inches and weighing up to 20 kg.