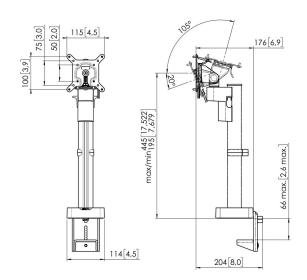

## **Specifications**

Min. screen size (inch) 10 Max. screen size (inch) 43 Max. screen size (inch) 43 Universal or fixed hole pattern **Fixed** Max. height of interface (mm) 115 Max. width of interface (mm) 115 20 Max. weight load (kg) 44.09 Max. weight load (Lbs) 445 Max. center display Max. thickness desk 66

Turn Up to 180° Number of pivot points 1

Rotate Up to 180°

Tilt -20°/+105°

Height adjustment Manual operated

Adjustable depth No Adjustable height Yes

Mounting Possibilities On and through desk

Article number (SKU) 07121171