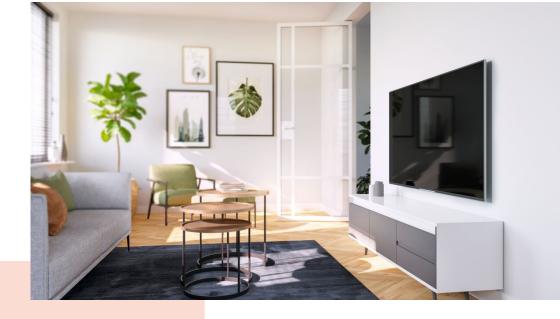

## Stylish and safe: flat TV wall mount for TVs from 32 to 77 inches

Would you like to mount your flat screen TV stylishly and securely on the wall? With this COMFORT Fixed TV wall mount, you are choosing design and safety. The wall mount is suitable for mounting TVs from 32 to 77 inches and weighing up to 50 kg flat against the wall. The space between the TV and the wall is only 2.2 cm. COMFORT Fixed TV wall mounts cannot be turned or tilted. So, if you always sit directly in front of your TV, this is the perfect wall mount for you.

### **TVM 3405 Fixed TV Wall Mount**