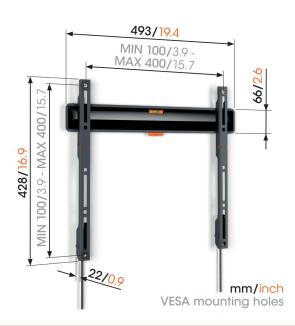

# **Specifications**

Article number (SKU) 3834050
Colour Black

EAN single box 8712285347726

Product size M
Height 428
Width 493
TÜV certified Yes
Guarantee 10 years
Min. screen size (inch) 32
Max. screen size (inch) 77

Min. hole pattern 100mm x 100mm Max. hole pattern 400mm x 400mm

Max. bolt size M8 Max. height of interface (mm) 428 Max. width of interface (mm) 493 ΤÜV Certifications 400 Max. horizontal hole pattern (mm) Max. vertical hole pattern (mm) 400 100 Min. horizontal hole pattern (mm) Min. vertical hole pattern (mm) 100 Service position Yes Spirit level included Yes Universal or fixed hole pattern Universal