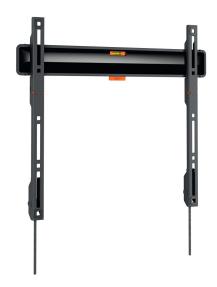

### **TVM 3405 Fixed TV Wall Mount**

#### **Key Benefits**

- Like a painting: just 2.2 cm from the wall
- Lock your TV with a single click through ClickLoc™
- Spirit level included
- Protective TV patches Protect the rear of your TV with soft protective patches
- Easy cable access

## Stylish and safe: flat TV wall mount for TVs from 32 to 77 inches

Would you like to mount your flat screen TV stylishly and securely on the wall? With this COMFORT Fixed TV wall mount, you are choosing design and safety. The wall mount is suitable for mounting TVs from 32 to 77 inches and weighing up to 50 kg flat against the wall. The space between the TV and the wall is only 2.2 cm. COMFORT Fixed TV wall mounts cannot be turned or tilted. So, if you always sit directly in front of your TV, this is the perfect wall mount for you.