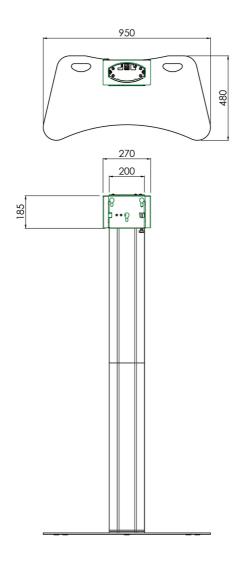

#### **Features**

Maximum length: 1790 mm (centre flat panel)

Weight: 55.00 kg

**Colour:** Dark grey, Aluminium **Maximum load:** 60 kg

Screen position: Landscape, Portrait

Inch range: max. 65 inch

Mobile / fixed: Fixed

**Height adjustment:** Manual **Bracket/interface:** Excluded

Type bracket/interface: Three-point coupling Mounting system: Three-point coupling

**Cable duct**: 15, 35, 15 mm Ø