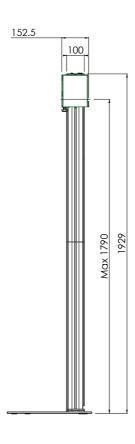

#### **Features**

Maximum length: 1790 mm (centre flat panel)

Weight: 55.00 kg

**Colour:** Dark grey, Aluminium **Maximum load:** 60 kg

Screen position: Landscape, Portrait

Inch range: max. 65 inch

Mobile / fixed: Fixed