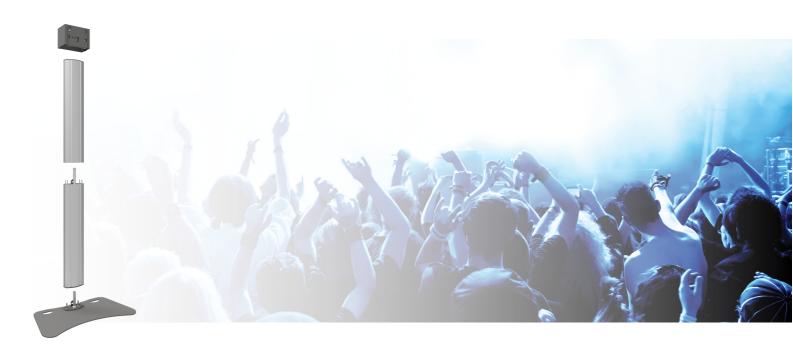

#### 062.1000 Fully divisible stand for flat panels up to 65 inch, 60 kg, single construction

Due to its divisibility, this stand is ideally suited for rental applications. The 4 separate parts, namely the floor plate, the column parts of 95 cm each and the stand head, can be packed and transported very compactly in a flight case together with the monitor. The stand can be assembled without tools and is equipped with three cable ducts to conceal all cables neatly. Based on the weight and mounting pattern of the monitor, choose a suitable monitor bracket with three-point coupling to mount the screen to the stand. The screen can be secured against theft by means of a padlock.