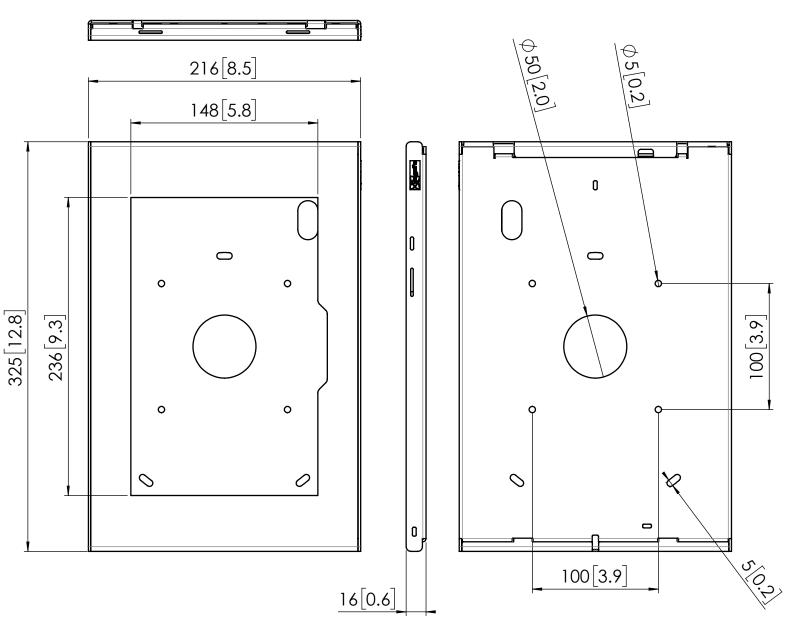

## Product data sheet PRODUCT DATA SHEET PTS 1242

Dimensions in mm [inch]

Note: This document and specifications herein are confidential and the exclusive property of Vogel's Products b.v. Neither this design nor any information contained in this drawing may be reproduced or disclosed to others without written consent of Vogel's Products b.v. The design and information will not be reproduced, copied or used, either in part or in its entirety, as the basis for the manufacture or sale of items without written permission.