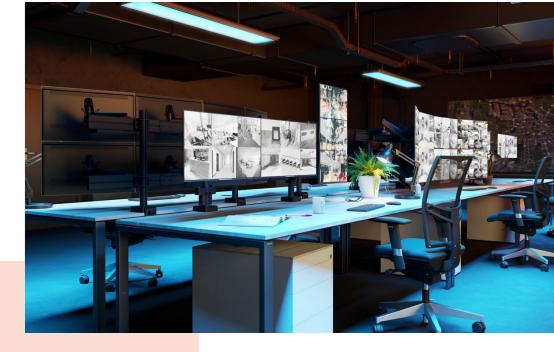

## **Key Benefits**

- Height Adjustable
- Suitable for one, two or a whole series of monitors
- Easy install
- Flexible modular system
- TÜV certified / 10-year guarantee

Build your ideal monitor arm The MOMO C 104 Base with Pivot Component is part of MOMO Motion and Motion+. Specially designed for desk mounting. Endless possibilities Create a multi-monitor set-up with just a few components. Including both straight and angled positions. MOMO monitor arm accessories and components are installed using just one allen (hex) key, cleverly integrated into the product. So you'll always have the right tool at hand.