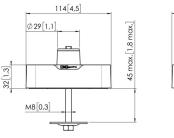

## **Specifications**

Article number (SKU) Colour EAN single box Height Width Depth TÜV certified Guarantee Rotation stop Mounting Possibilities 7161040 Black 8712285354021 54 114 114 Yes 10 years True On and through desk